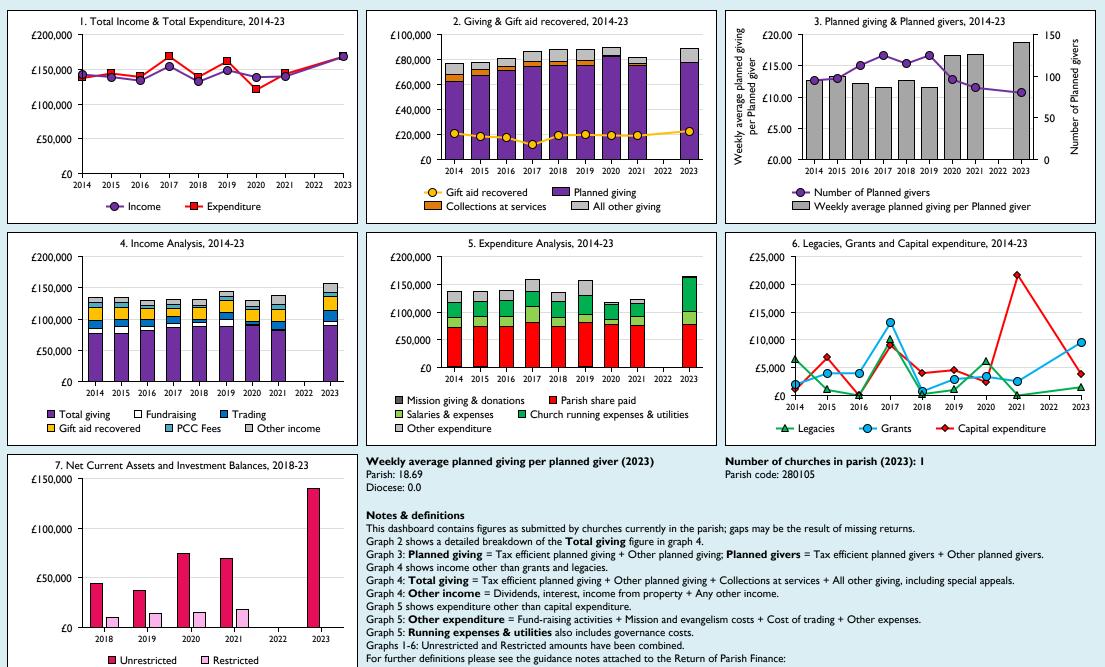

## Finance Dashboard for the Parish of Abington: St Peter w St Paul in the deanery of Greater Northampton

Variations from year to year may be the result of changes in the number of churches that submitted returns, or changes in parish/benefice structure.