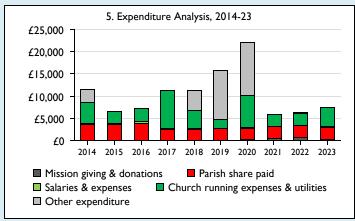

Graph 5 shows expenditure other than capital expenditure.

Graph 5: Other expenditure = Fund-raising activities + Mission and evangelism costs + Cost of trading + Other expenses.

Graph 5: Running expenses & utilities also includes governance costs.