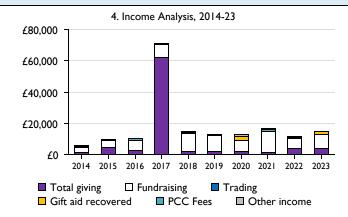

Graph 3: Planned giving = Tax efficient planned giving + Other planned giving; Planned givers = Tax efficient planned givers + Other planned givers.

Graph 4 shows income other than grants and legacies.

Graph 4: Total giving = Tax efficient planned giving + Other planned giving + Collections at services + All other giving, including special appeals.

Graph 4: Other income = Dividends, interest, income from property + Any other income.