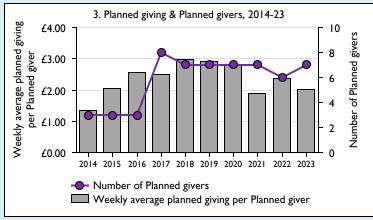

## Finance Dashboard for the Parish of Alderton: St Margaret in the deanery of TOWCESTER

Weekly average planned giving per planned giver (2023)

Parish: 2.01 Diocese: 0.0

Graph 3: Planned giving = Tax efficient planned giving + Other planned giving; Planned givers = Tax efficient planned givers + Other planned givers.

Graph 4 shows income other than grants and legacies.