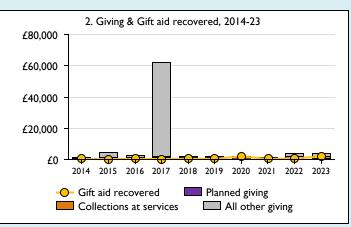

## **Notes & definitions**

This dashboard contains figures as submitted by churches currently in the parish; gaps may be the result of missing returns.

Graph 2 shows a detailed breakdown of the **Total giving** figure in graph 4.

Graph 4: Total giving = Tax efficient planned giving + Other planned giving + Collections at services + All other giving, including special appeals.

Graph 4: Other income = Dividends, interest, income from property + Any other income.