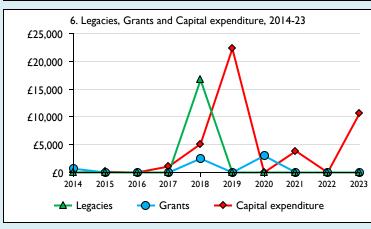

## Finance Dashboard for the Parish of Alderton: St Margaret in the deanery of TOWCESTER















Weekly average planned giving per planned giver (2023)

Parish: 2.01 Diocese: 0.0

## Number of churches in parish (2023): I Parish code: 280127

## **Notes & definitions**

This dashboard contains figures as submitted by churches currently in the parish; gaps may be the result of missing returns.

Graph 2 shows a detailed breakdown of the **Total giving** figure in graph 4.

Graph 3: Planned giving = Tax efficient planned giving + Other planned giving; Planned givers = Tax efficient planned givers + Other planned givers.

Graph 4 shows income other than grants and legacies.

Graph 4: Total giving = Tax efficient planned giving + Other planned giving + Collections at services + All other giving, including special appeals.

Graph 4: Other income = Dividends, interest, income from proper