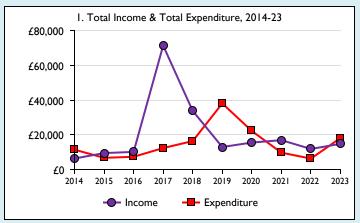

Graphs I-6: Unrestricted and Restricted amounts have been combined.

For further definitions please see the guidance notes attached to the Return of Parish Finance:

Variations from year to year may be the result of changes in the number of churches that submitted returns, or changes in parish/benefice structure. Number of churches included in returns: 2014 1;2015 1;2016 1;2017 1;2018 1;2019 1;2020 1;2021 1;2022 1;2023 1.