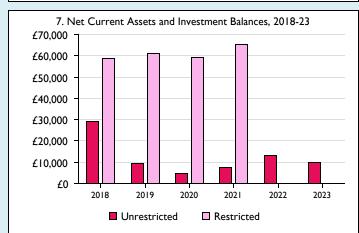

Graphs I-6: Unrestricted and Restricted amounts have been combined.

For further definitions please see the guidance notes attached to the Return of Parish Finance:

Variations from year to year may be the result of changes in the number of churches that submitted returns, or changes in parish/benefice structure. Number of churches included in returns: 2014 1;2015 1;2016 1;2017 1;2018 1;2019 1;2020 1;2021 1;2022 1;2023 1.