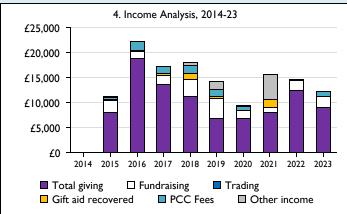

Graph 3: Planned giving = Tax efficient planned giving + Other planned giving; Planned givers = Tax efficient planned givers + Other planned givers.

Graph 4 shows income other than grants and legacies.

Graph 4: Total giving = Tax efficient planned giving + Other planned giving + Collections at services + All other giving, including special appeals.

Graph 4: Other income = Dividends, interest, income from property + Any other income.

Graphs I-6: Unrestricted and Restricted amounts have been combined.

For further definitions please see the guidance notes attached to the Return of Parish Finance:

Variations from year to year may be the result of changes in the number of churches that submitted returns, or changes in parish/benefice structure. Number of churches included in returns: 2015 1;2016 1;2017 1;2018 1;2019 1;2020 1;2021 1;2022 1;2023 1.