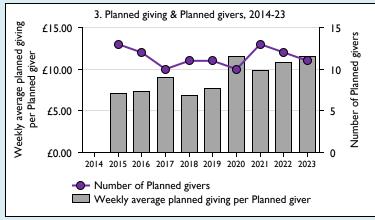

## Weekly average planned giving per planned giver (2023)

Parish: 11.5 Diocese: 0.0

Graph 3: Planned giving = Tax efficient planned giving + Other planned giving; Planned givers = Tax efficient planned givers + Other planned givers.

Graph 4 shows income other than grants and legacies.

Graphs I-6: Unrestricted and Restricted amounts have been combined.

For further definitions please see the guidance notes attached to the Return of Parish Finance:

Variations from year to year may be the result of changes in the number of churches that submitted returns, or changes in parish/benefice structure. Number of churches included in returns: 2015 1;2016 1;2017 1;2018 1;2019 1;2020 1;2021 1;2022 1;2023 1.