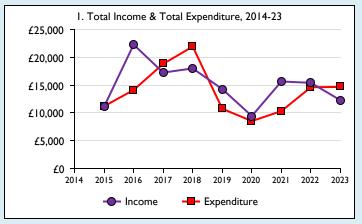

Graphs I-6: Unrestricted and Restricted amounts have been combined.

For further definitions please see the guidance notes attached to the Return of Parish Finance:

Variations from year to year may be the result of changes in the number of churches that submitted returns, or changes in parish/benefice structure. Number of churches included in returns: 2015 1;2016 1;2017 1;2018 1;2019 1;2020 1;2021 1;2022 1;2023 1.