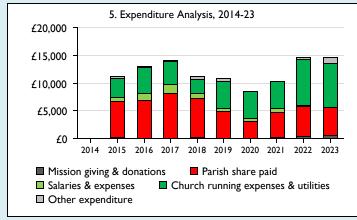

Graph 5 shows expenditure other than capital expenditure.

Graph 5: Other expenditure = Fund-raising activities + Mission and evangelism costs + Cost of trading + Other expenses.

Graph 5: Running expenses & utilities also includes governance costs.