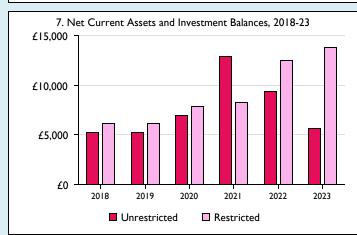

Graphs I-6: Unrestricted and Restricted amounts have been combined.

For further definitions please see the guidance notes attached to the Return of Parish Finance:

Variations from year to year may be the result of changes in the number of churches that submitted returns, or changes in parish/benefice structure. Number of churches included in returns: 2015 1;2016 1;2017 1;2018 1;2019 1;2020 1;2021 1;2022 1;2023 1.