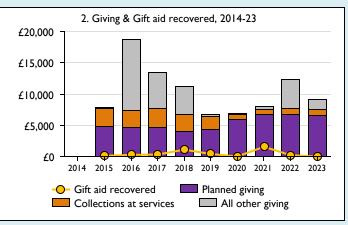

## **Notes & definitions**

This dashboard contains figures as submitted by churches currently in the parish; gaps may be the result of missing returns.

Graph 2 shows a detailed breakdown of the **Total giving** figure in graph 4.

Graph 4: Total giving = Tax efficient planned giving + Other planned giving + Collections at services + All other giving, including special appeals.

Graph 4: Other income = Dividends, interest, income from property + Any other income.

Graphs I-6: Unrestricted and Restricted amounts have been combined.

For further definitions please see the guidance notes attached to the Return of Parish Finance:

Variations from year to year may be the result of changes in the number of churches that submitted returns, or changes in parish/benefice structure. Number of churches included in returns: 2015 1;2016 1;2017 1;2018 1;2019 1;2020 1;2021 1;2022 1;2023 1.