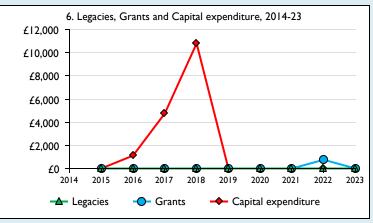

Graph 3: Planned giving = Tax efficient planned giving + Other planned giving; Planned givers = Tax efficient planned givers + Other planned givers.

Graph 4 shows income other than grants and legacies.