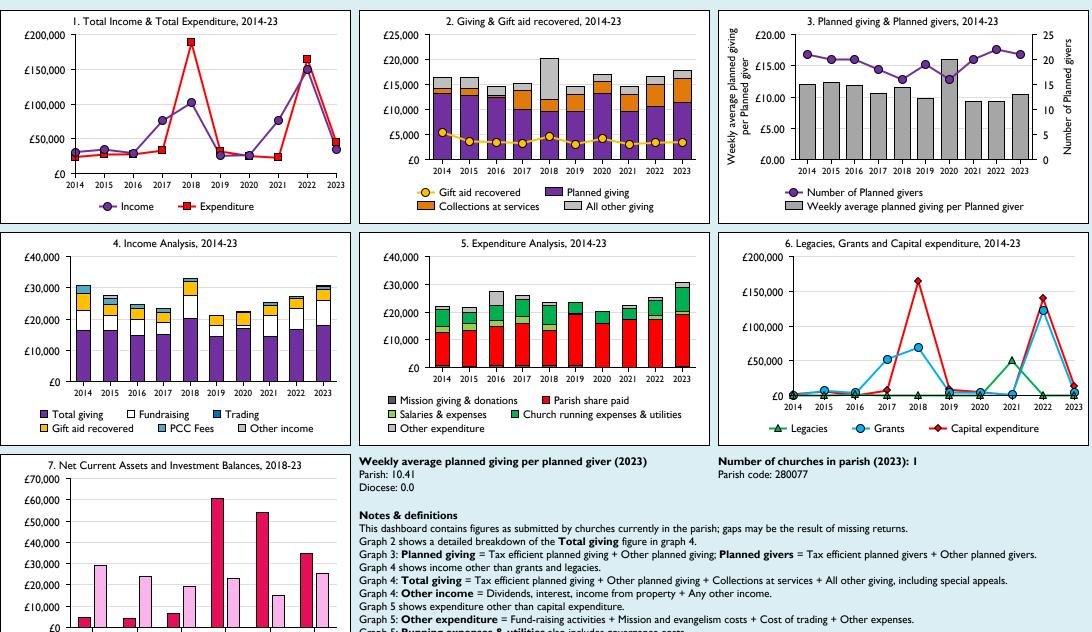

## Finance Dashboard for the Parish of Badby: St Mary in the deanery of DAVENTRY

Graph 5: Running expenses & utilities also includes governance costs.

Graphs I-6: Unrestricted and Restricted amounts have been combined.

For further definitions please see the guidance notes attached to the Return of Parish Finance:

Variations from year to year may be the result of changes in the number of churches that submitted returns, or changes in parish/benefice structure.

2023

Number of churches included in returns: 2014 1;2015 1;2016 1;2017 1;2018 1;2019 1;2020 1;2021 1;2022 1;2023 1.

2018

2019

Unrestricted

2020

2021

Restricted

Produced by Data Services, Church House, Great Smith Street, London SWIP 3AZ. Date of production: 15/11/2024.

2022

Every effort has been made to ensure that data are reliable. We would be pleased to be notified of any significant errors or omissions by email to statistics.unit@churchofengland.org