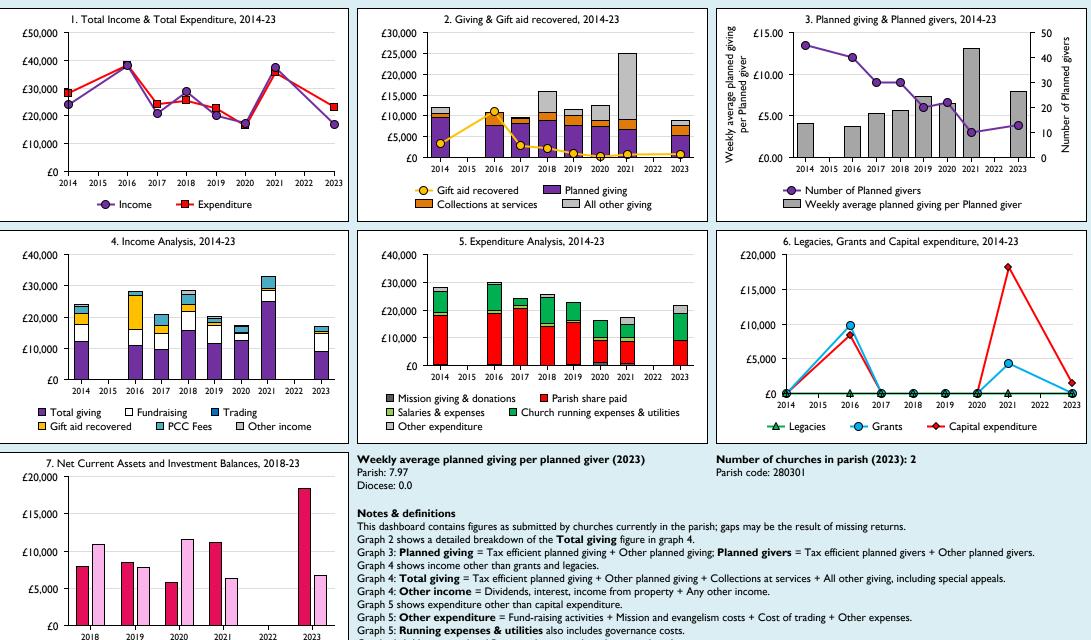

## Finance Dashboard for the Parish of Barnwell: St Andrew w All Saints in the deanery of OUNDLE

Graphs I-6: Unrestricted and Restricted amounts have been combined.

For further definitions please see the guidance notes attached to the Return of Parish Finance:

Variations from year to year may be the result of changes in the number of churches that submitted returns, or changes in parish/benefice structure.

Number of churches included in returns: 2014 2;2016 2;2017 2;2018 2;2019 2;2020 2;2021 3;2023 2. Produced by Data Services, Church House, Great Smith Street, London SWIP 3AZ. Date of production: 15/11/2024.

Restricted

Unrestricted

Follow us on Twitter: @cofestats

Every effort has been made to ensure that data are reliable. We would be pleased to be notified of any significant errors or omissions by email to statistics.unit@churchofengland.org