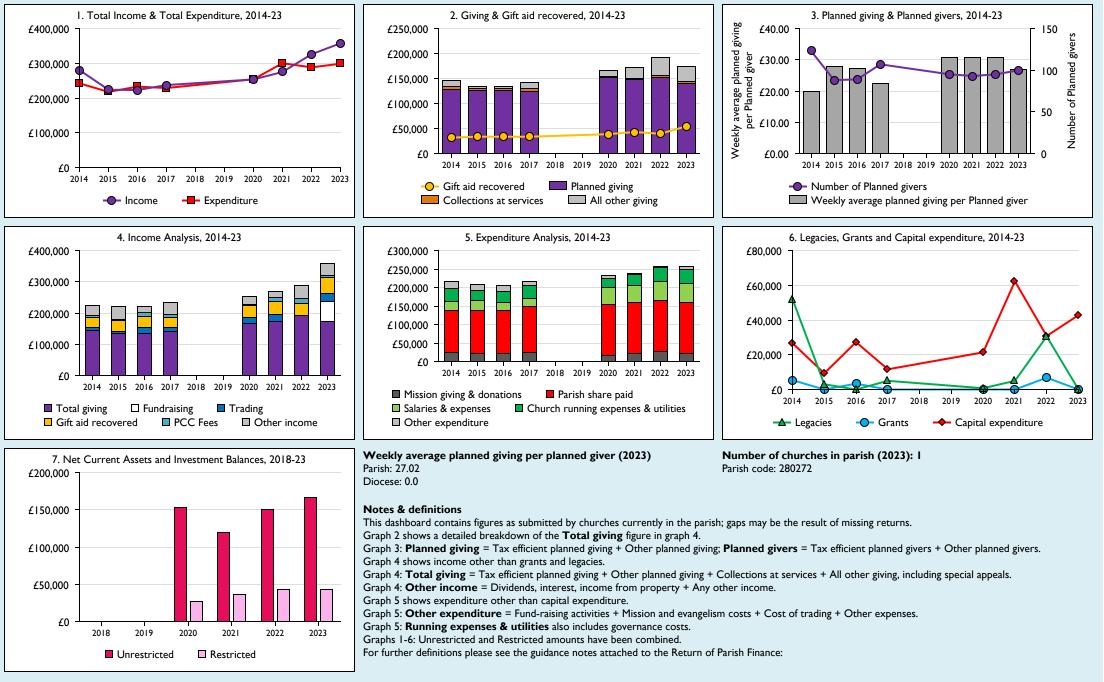

## Finance Dashboard for the Parish of Barton Seagrave: St Botolph in the deanery of KETTERING

Variations from year to year may be the result of changes in the number of churches that submitted returns, or changes in parish/benefice structure.

Number of churches included in returns: 2014 1;2015 1;2016 1;2017 1;2018 1;2020 1;2021 1;2022 1;2023 1.

Follow us on Twitter: @cofestats

Produced by Data Services, Church House, Great Smith Street, London SWIP 3AZ. Date of production: 15/11/2024.