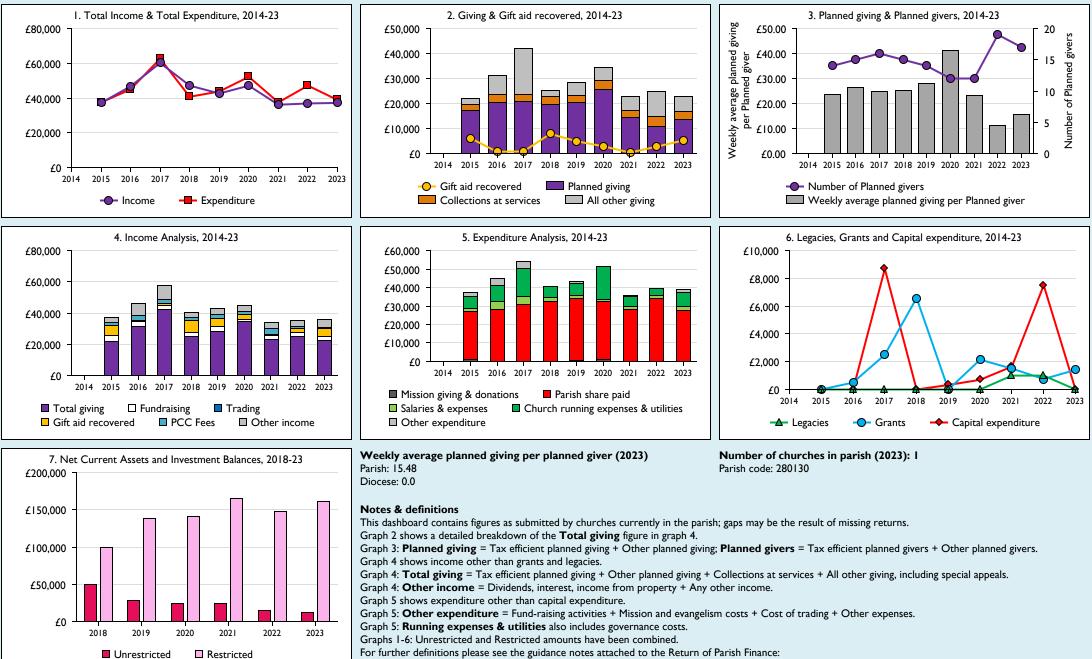

## Finance Dashboard for the Parish of Blisworth: St John the Baptist in the deanery of TOWCESTER

For further definitions please see the guidance notes attached to the Return of Parish Finance:

Variations from year to year may be the result of changes in the number of churches that submitted returns, or changes in parish/benefice structure.