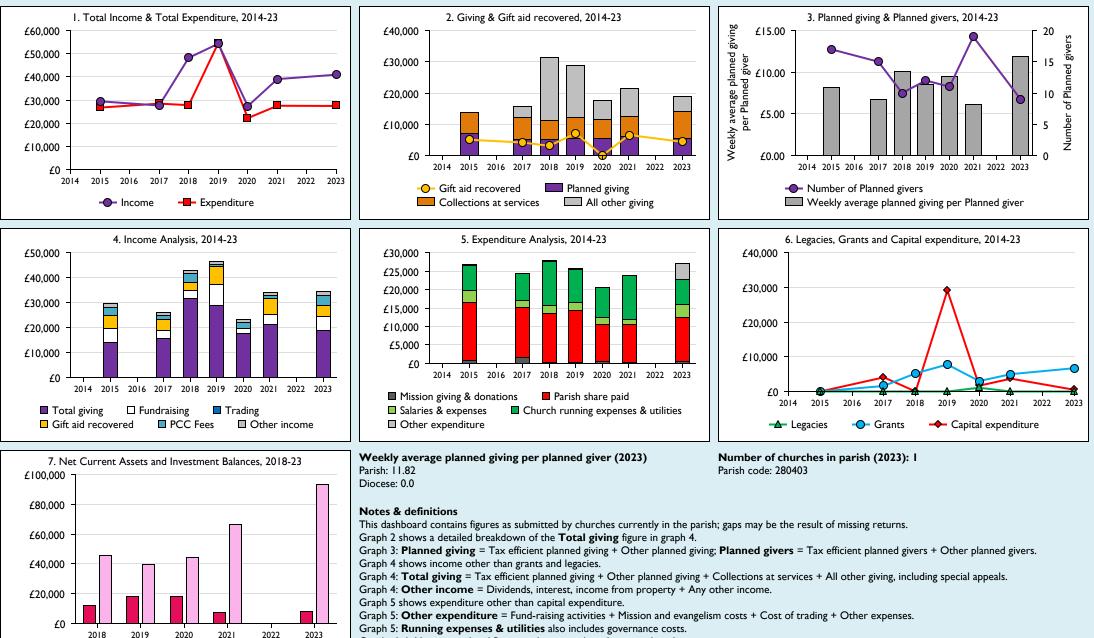

## Finance Dashboard for the Parish of Braunston All Saints in the deanery of RUTLAND

Graphs I-6: Unrestricted and Restricted amounts have been combined.

For further definitions please see the guidance notes attached to the Return of Parish Finance:

Variations from year to year may be the result of changes in the number of churches that submitted returns, or changes in parish/benefice structure.

Number of churches included in returns: 2015 1;2017 1;2018 1;2019 1;2020 1;2021 1;2022 1;2023 1. Produced by Data Services, Church House, Great Smith Street, London SWIP 3AZ. Date of production: 15/11/2024.

Restricted

Unrestricted

Follow us on Twitter: @cofestats

Every effort has been made to ensure that data are reliable. We would be pleased to be notified of any significant errors or omissions by email to statistics.unit@churchofengland.org