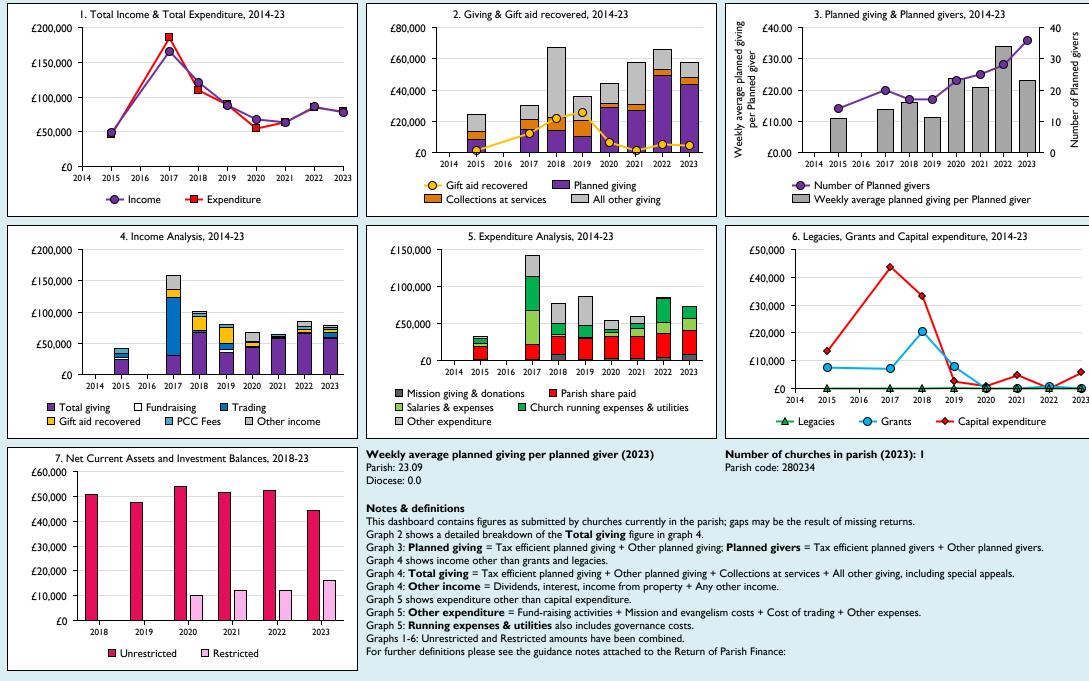

## Finance Dashboard for the Parish of Corby St John the Baptist w The Epiphany in the deanery of CORBY

Variations from year to year may be the result of changes in the number of churches that submitted returns, or changes in parish/benefice structure.

Number of churches included in returns: 2015 1;2016 1;2017 1;2018 1;2019 1;2020 1;2021 1;2022 1;2023 1.

Follow us on Twitter: @cofestats

Produced by Data Services, Church House, Great Smith Street, London SWIP 3AZ. Date of production: 15/11/2024.