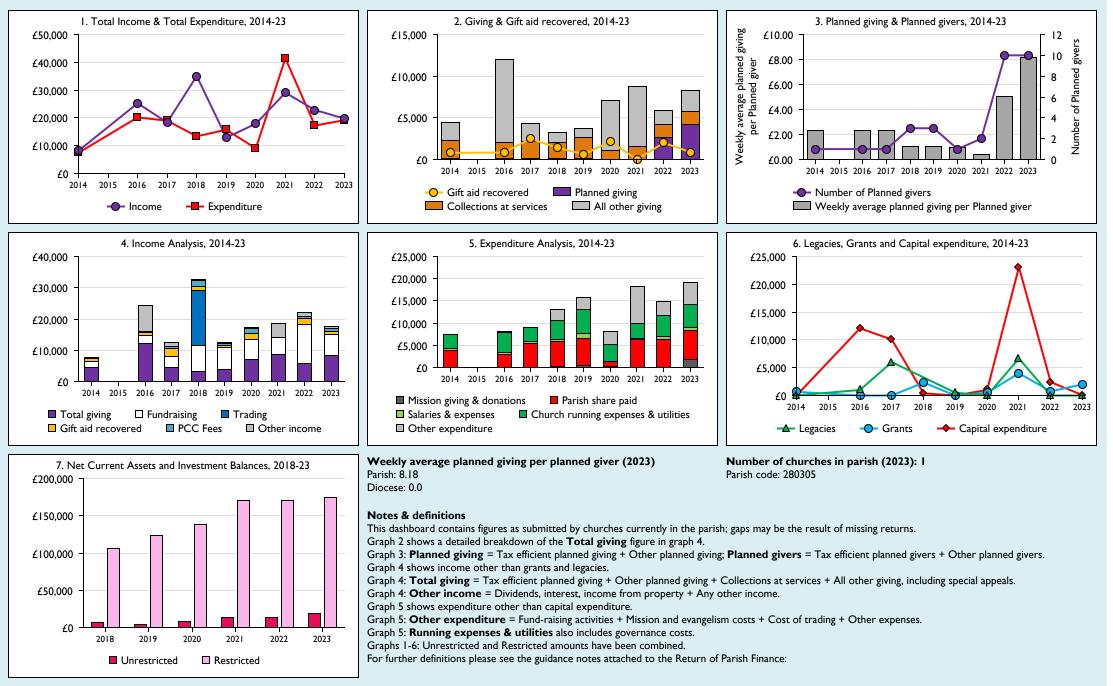

## Finance Dashboard for the Parish of Cotterstock: St Andrew in the deanery of OUNDLE

Variations from year to year may be the result of changes in the number of churches that submitted returns, or changes in parish/benefice structure.

Number of churches included in returns: 2014 1;2016 1;2017 1;2018 1;2019 1;2020 1;2021 1;2022 1;2023 1.

Follow us on Twitter: @cofestats

Produced by Data Services, Church House, Great Smith Street, London SWIP 3AZ. Date of production: 15/11/2024.