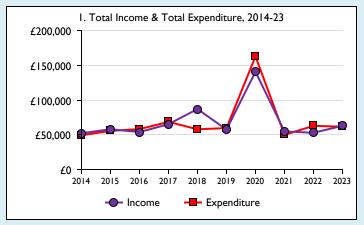

Graphs I-6: Unrestricted and Restricted amounts have been combined.

For further definitions please see the guidance notes attached to the Return of Parish Finance:

Variations from year to year may be the result of changes in the number of churches that submitted returns, or changes in parish/benefice structure. Number of churches included in returns: 2014 2;2015 2;2016 2;2017 2;2018 2;2019 2;2020 2;2021 2;2022 2;2023 2. Produced by Data Services, Church House, Great Smith Street, London SWIP 3AZ. Date of production: 15/11/2024.