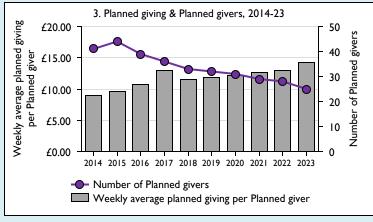

## Weekly average planned giving per planned giver (2023)

Parish: 14.32 Diocese: 0.0

Graph 3: Planned giving = Tax efficient planned giving + Other planned giving; Planned givers = Tax efficient planned givers + Other planned givers.

Graph 4 shows income other than grants and legacies.