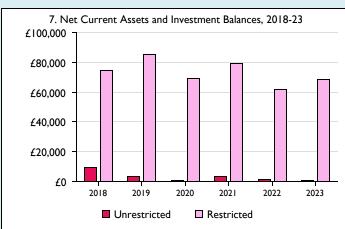

Graphs I-6: Unrestricted and Restricted amounts have been combined.

For further definitions please see the guidance notes attached to the Return of Parish Finance:

Variations from year to year may be the result of changes in the number of churches that submitted returns, or changes in parish/benefice structure. Number of churches included in returns: 2014 2;2015 2;2016 2;2017 2;2018 2;2019 2;2020 2;2021 2;2022 2;2023 2. Produced by Data Services, Church House, Great Smith Street, London SWIP 3AZ. Date of production: 15/11/2024.