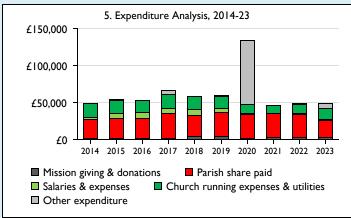

Graph 5 shows expenditure other than capital expenditure.

Graph 5: Other expenditure = Fund-raising activities + Mission and evangelism costs + Cost of trading + Other expenses.

Graph 5: Running expenses & utilities also includes governance costs.