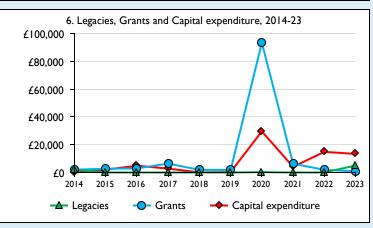

## Finance Dashboard for the Parish of Cottesmore & Burley w Thistleton in the deanery of RUTLAND















## Weekly average planned giving per planned giver (2023)

Parish: 14.32 Diocese: 0.0

## Number of churches in parish (2023): 2

Parish code: 280354

## **Notes & definitions**

This dashboard contains figures as submitted by churches currently in the parish; gaps may be the result of missing returns.

Graph 2 shows a detailed breakdown of the Total giving figure in graph 4.

Graph 3: Planned giving = Tax efficient planned giving + Other planned giving; Planned givers = Tax efficient planned givers + Other planned givers.

Graph 4 shows income other than grants and legacies.

Graph 4: Total giving = Tax efficient planned giving + Other planned giving + Collections at services + All other giving, including special appeals.

Graph 4: Other income = Dividends, interest, income from prope