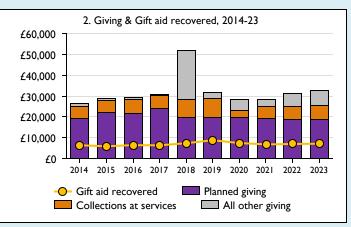

## **Notes & definitions**

This dashboard contains figures as submitted by churches currently in the parish; gaps may be the result of missing returns.

Graph 2 shows a detailed breakdown of the Total giving figure in graph 4.

Graph 4: Total giving = Tax efficient planned giving + Other planned giving + Collections at services + All other giving, including special appeals.

Graph 4: Other income = Dividends, interest, income from property + Any other income.