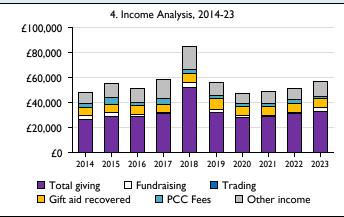

Graph 3: Planned giving = Tax efficient planned giving + Other planned giving; Planned givers = Tax efficient planned givers + Other planned givers.

Graph 4 shows income other than grants and legacies.

Graph 4: Total giving = Tax efficient planned giving + Other planned giving + Collections at services + All other giving, including special appeals.

Graph 4: Other income = Dividends, interest, income from property + Any other income.