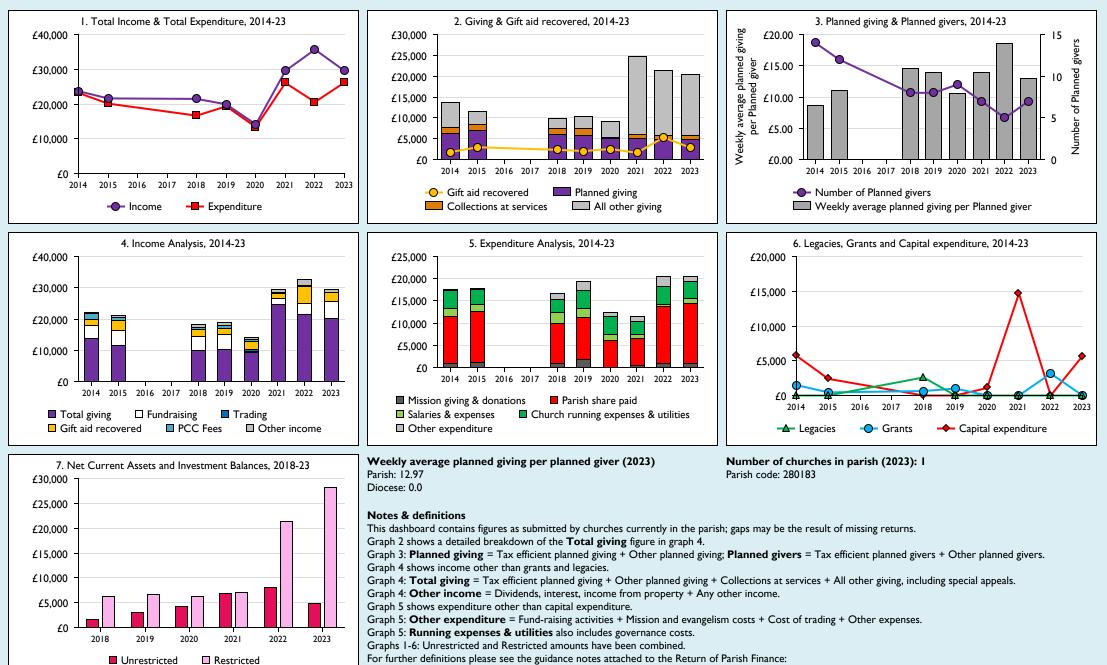

## Finance Dashboard for the Parish of Denton: St Margaret in the deanery of WELLINGBOROUGH

Variations from year to year may be the result of changes in the number of churches that submitted returns, or changes in parish/benefice structure.

Number of churches included in returns: 2014 1;2015 1;2018 1;2019 1;2020 1;2021 1;2022 1;2023 1.

Follow us on Twitter: @cofestats

Produced by Data Services, Church House, Great Smith Street, London SWIP 3AZ. Date of production: 15/11/2024.