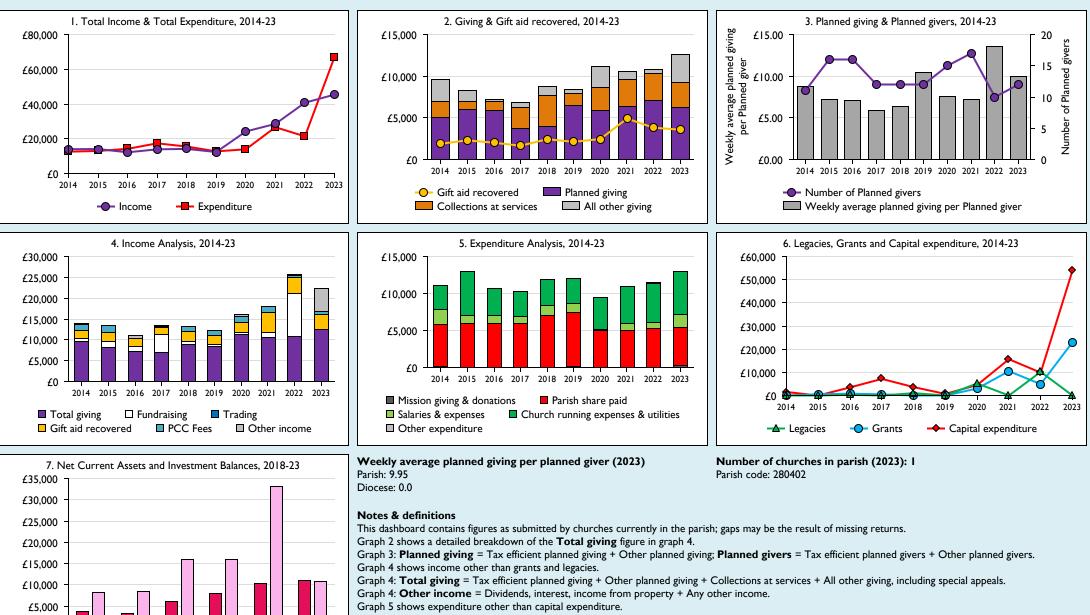

## Finance Dashboard for the Parish of Egleton in the deanery of RUTLAND

Graph 5: Other expenditure = Fund-raising activities + Mission and evangelism costs + Cost of trading + Other expenses.

Graph 5: Running expenses & utilities also includes governance costs.

Graphs I-6: Unrestricted and Restricted amounts have been combined.

For further definitions please see the guidance notes attached to the Return of Parish Finance:

Variations from year to year may be the result of changes in the number of churches that submitted returns, or changes in parish/benefice structure.

2023

Number of churches included in returns: 2014 1;2015 1;2016 1;2017 1;2018 1;2019 1;2020 1;2021 1;2022 1;2023 1.

2022

£0

2018

2019

Unrestricted

2020

2021

Restricted

Produced by Data Services, Church House, Great Smith Street, London SWIP 3AZ. Date of production: 15/11/2024.

Every effort has been made to ensure that data are reliable. We would be pleased to be notified of any significant errors or omissions by email to statistics.unit@churchofengland.org