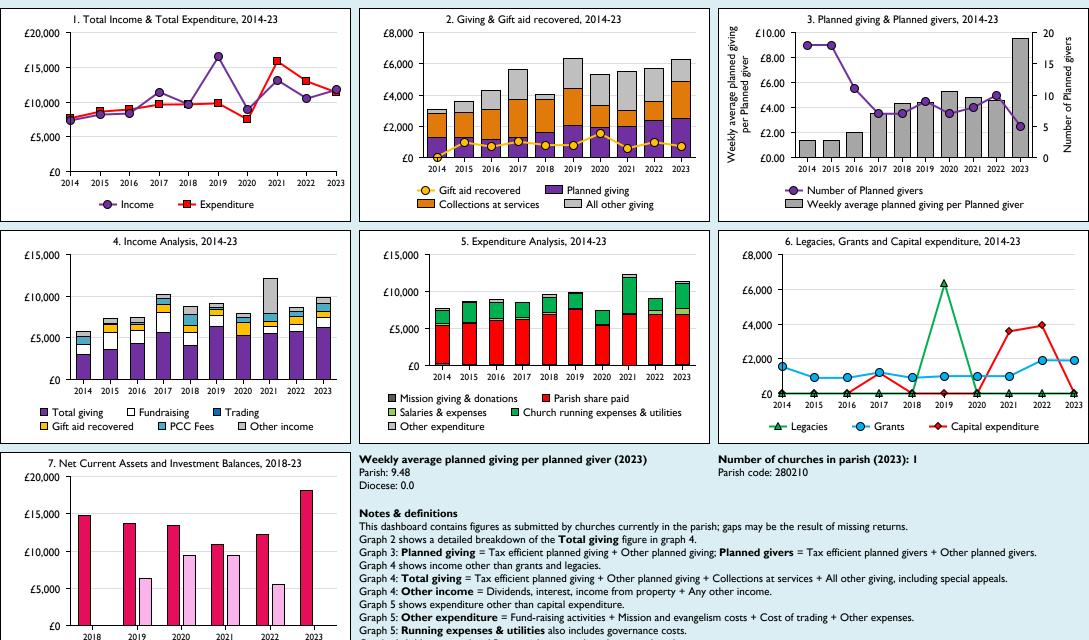

## Finance Dashboard for the Parish of Essendine: St Mary the Virgin in the deanery of RUTLAND

Graphs 1-6: Unrestricted and Restricted amounts have been combined.

For further definitions please see the guidance notes attached to the Return of Parish Finance:

Variations from year to year may be the result of changes in the number of churches that submitted returns, or changes in parish/benefice structure.

Number of churches included in returns: 2014 1;2015 1;2016 1;2017 1;2018 1;2019 1;2020 1;2021 1;2022 1;2023 1.

Restricted

Unrestricted

Produced by Data Services, Church House, Great Smith Street, London SWIP 3AZ. Date of production: 15/11/2024.

Every effort has been made to ensure that data are reliable. We would be pleased to be notified of any significant errors or omissions by email to statistics.unit@churchofengland.org