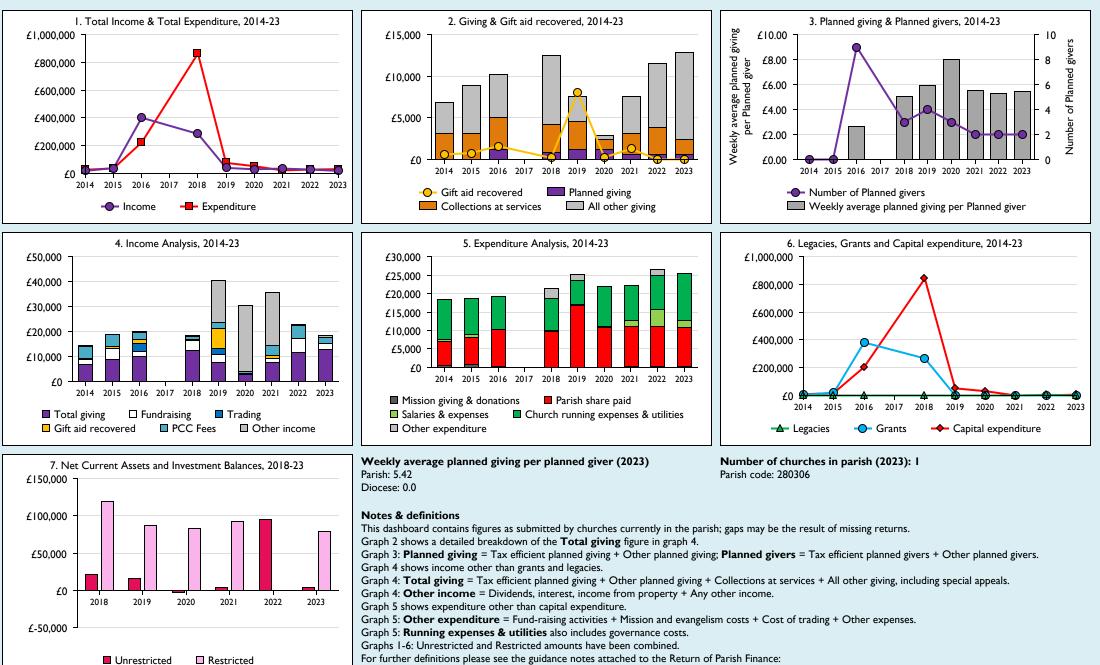

## Finance Dashboard for the Parish of Fotheringhay: St Mary the Virgin & All Saints in the deanery of OUNDLE

Variations from year to year may be the result of changes in the number of churches that submitted returns, or changes in parish/benefice structure.

Number of churches included in returns: 2014 1;2015 1;2016 1;2018 1;2019 1;2020 1;2021 1;2022 1;2023 1.

Follow us on Twitter: @cofestats

Produced by Data Services, Church House, Great Smith Street, London SWIP 3AZ. Date of production: 15/11/2024.