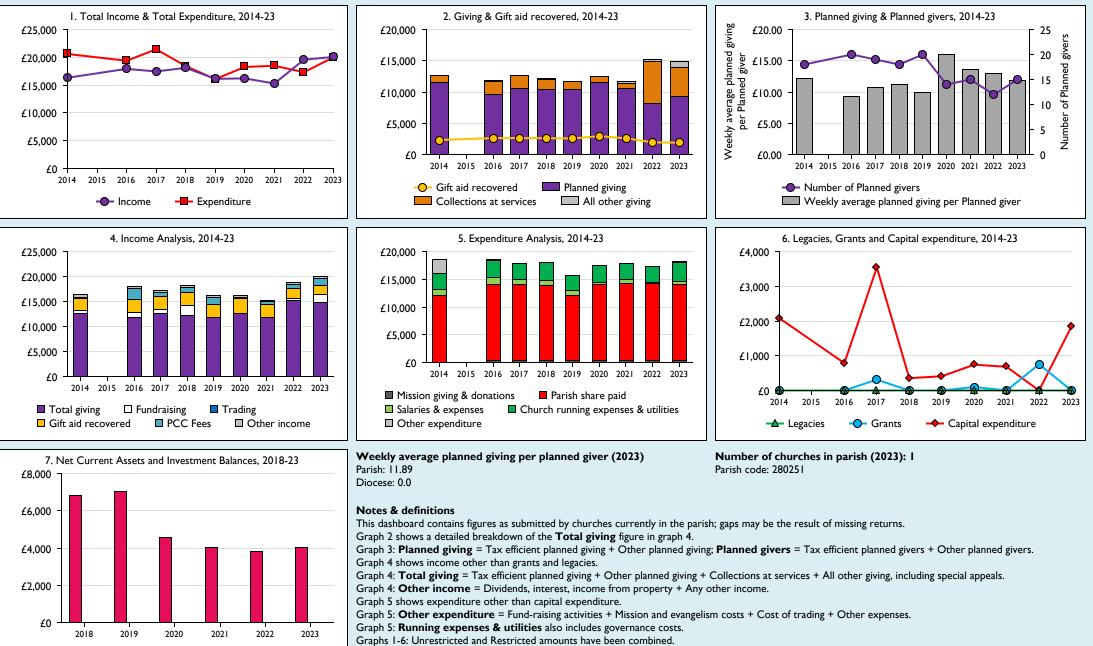

## Finance Dashboard for the Parish of Great Addington: All Saints in the deanery of HIGHAM

For further definitions please see the guidance notes attached to the Return of Parish Finance:

Variations from year to year may be the result of changes in the number of churches that submitted returns, or changes in parish/benefice structure.

Number of churches included in returns: 2014 1;2016 1;2017 1;2018 1;2019 1;2020 1;2021 1;2022 1;2023 1.

Restricted

Unrestricted

Follow us on Twitter: @cofestats

Produced by Data Services, Church House, Great Smith Street, London SWIP 3AZ. Date of production: 15/11/2024.