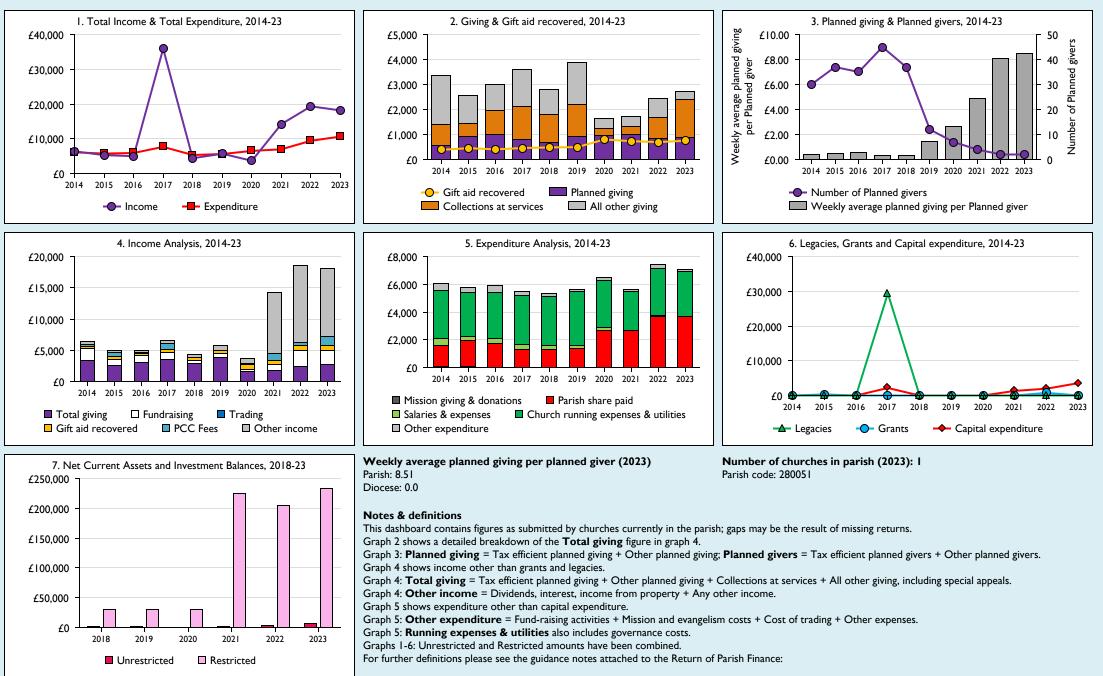

## Finance Dashboard for the Parish of Hannington: St Peter & St Paul in the deanery of BRIXWORTH

Variations from year to year may be the result of changes in the number of churches that submitted returns, or changes in parish/benefice structure.

Number of churches included in returns: 2014 1;2015 1;2016 1;2017 1;2018 1;2019 1;2020 1;2021 1;2022 1;2023 1.

Produced by Data Services, Church House, Great Smith Street, London SWIP 3AZ. Date of production: 15/11/2024.