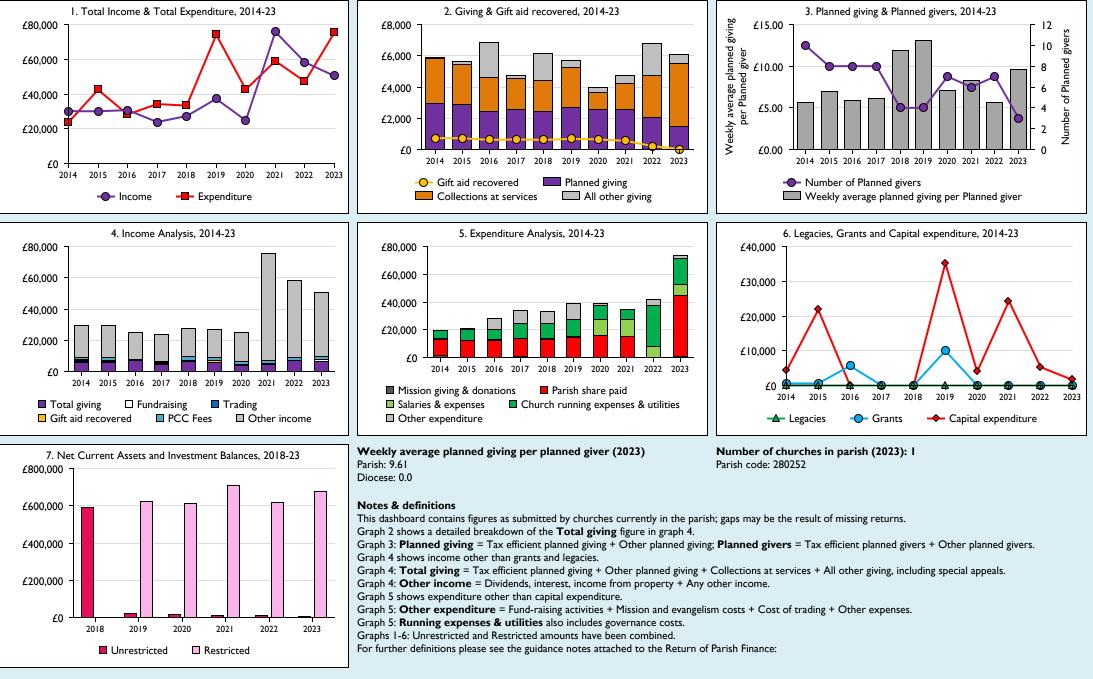

## Finance Dashboard for the Parish of Hargrave: All Hallows in the deanery of HIGHAM

Variations from year to year may be the result of changes in the number of churches that submitted returns, or changes in parish/benefice structure.

Number of churches included in returns: 2014 1;2015 1;2016 1;2017 1;2018 1;2019 1;2020 1;2021 1;2022 1;2023 1.

Produced by Data Services, Church House, Great Smith Street, London SWIP 3AZ. Date of production: 15/11/2024.