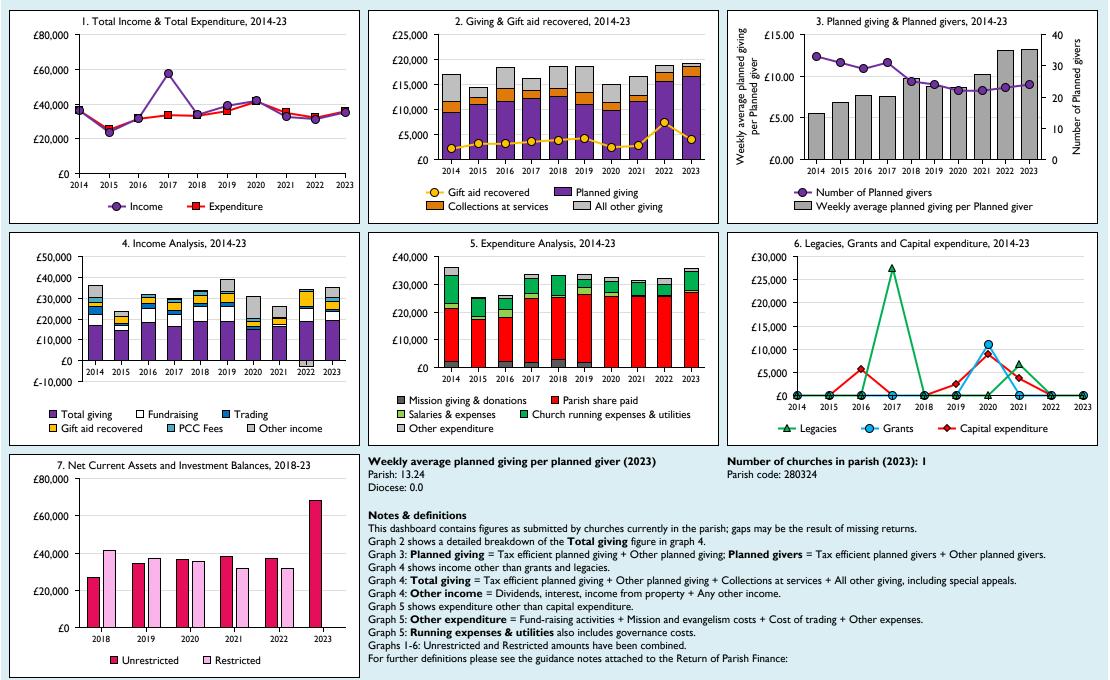

## Finance Dashboard for the Parish of Helpston: St Botolph in the deanery of PETERBOROUGH



Follow us on Twitter:

@cofestats

THE CHURCH

Variations from year to year may be the result of changes in the number of churches that submitted returns, or changes in parish/benefice structure.

Number of churches included in returns: 2014 1;2015 1;2016 1;2017 1;2018 1;2019 1;2020 1;2021 1;2022 1;2023 1.

Produced by Data Services, Church House, Great Smith Street, London SWIP 3AZ. Date of production: 15/11/2024.

Every effort has been made to ensure that data are reliable. We would be pleased to be notified of any significant errors or omissions by email to statistics.unit@churchofengland.org