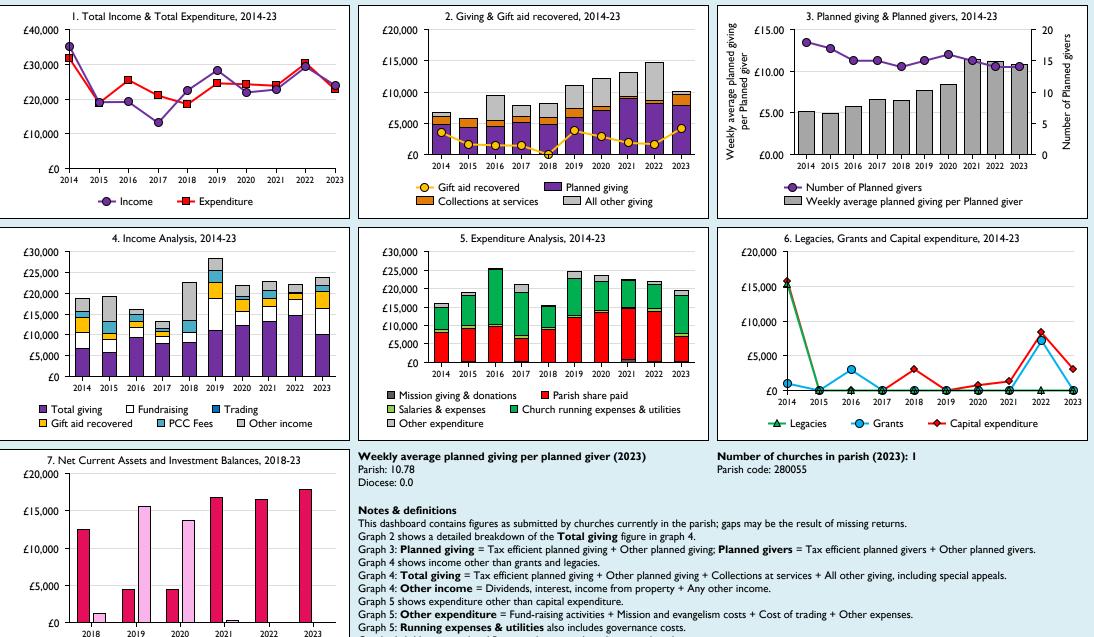

## Finance Dashboard for the Parish of Holcot: St Mary & All Saints in the deanery of BRIXWORTH

Graphs I-6: Unrestricted and Restricted amounts have been combined.

For further definitions please see the guidance notes attached to the Return of Parish Finance:

Variations from year to year may be the result of changes in the number of churches that submitted returns, or changes in parish/benefice structure.

Number of churches included in returns: 2014 1;2015 1;2016 1;2017 1;2018 1;2019 1;2020 1;2021 1;2022 1;2023 1.

Restricted

Unrestricted

Produced by Data Services, Church House, Great Smith Street, London SWIP 3AZ. Date of production: 15/11/2024.

Every effort has been made to ensure that data are reliable. We would be pleased to be notified of any significant errors or omissions by email to statistics.unit@churchofengland.org