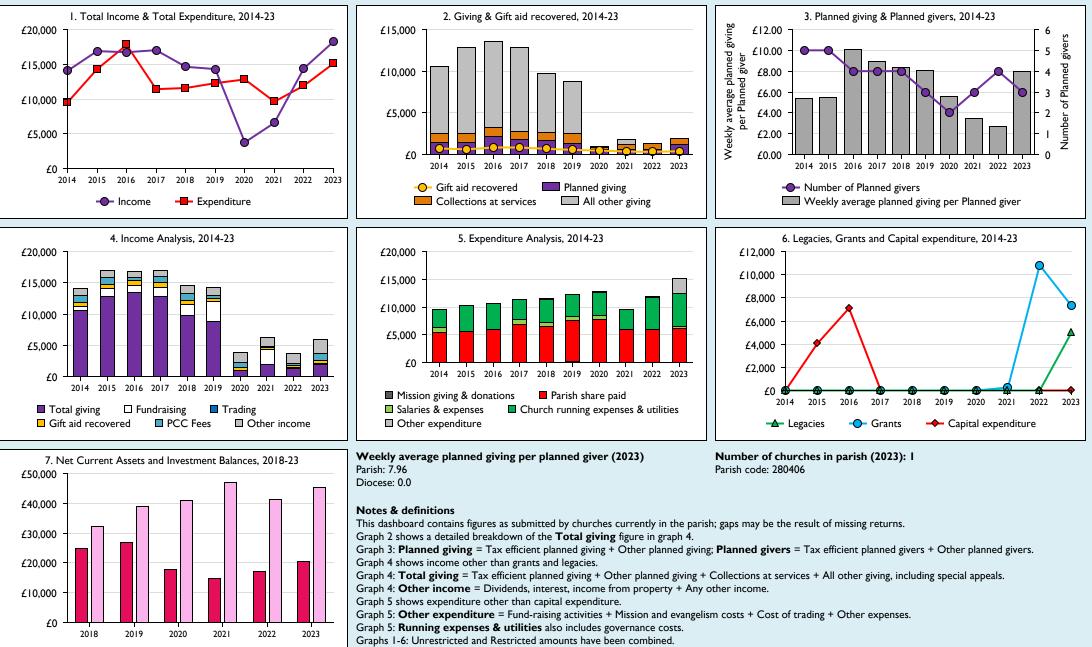

## Finance Dashboard for the Parish of Hollowell in the deanery of BRIXWORTH



For further definitions please see the guidance notes attached to the Return of Parish Finance:

Variations from year to year may be the result of changes in the number of churches that submitted returns, or changes in parish/benefice structure.

Number of churches included in returns: 2014 1;2015 1;2016 1;2017 1;2018 1;2019 1;2020 1;2021 1;2022 1;2023 1.

Restricted

Unrestricted

Produced by Data Services, Church House, Great Smith Street, London SWIP 3AZ. Date of production: 15/11/2024.

Every effort has been made to ensure that data are reliable. We would be pleased to be notified of any significant errors or omissions by email to statistics.unit@churchofengland.org



THE CHURCH