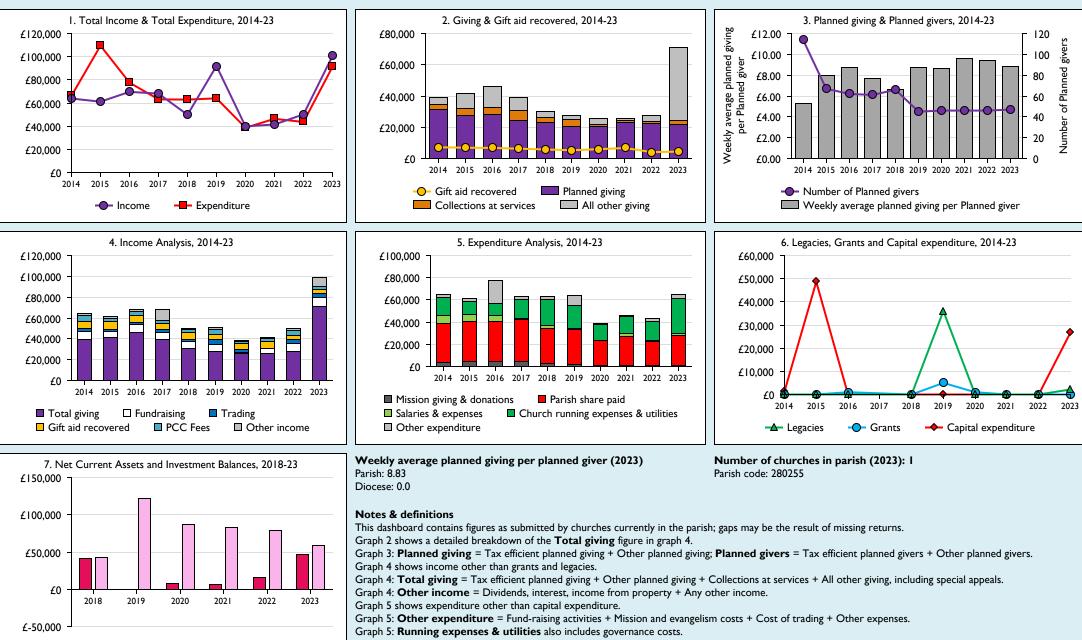

## Finance Dashboard for the Parish of Irthlingborough: St Peter in the deanery of HIGHAM

Graphs I-6: Unrestricted and Restricted amounts have been combined.

For further definitions please see the guidance notes attached to the Return of Parish Finance:

Variations from year to year may be the result of changes in the number of churches that submitted returns, or changes in parish/benefice structure.

Number of churches included in returns: 2014 1;2015 1;2016 1;2017 1;2018 1;2019 1;2020 1;2021 1;2022 1;2023 1.

Restricted

Unrestricted

Produced by Data Services, Church House, Great Smith Street, London SWIP 3AZ. Date of production: 15/11/2024.

Every effort has been made to ensure that data are reliable. We would be pleased to be notified of any significant errors or omissions by email to statistics.unit@churchofengland.org