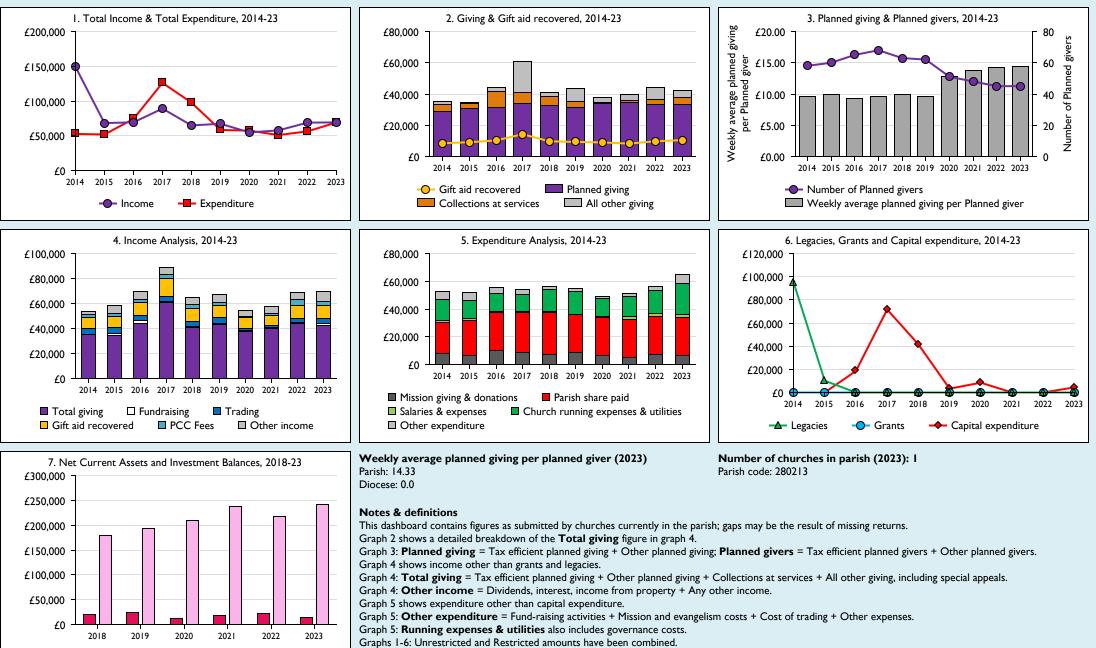

## Finance Dashboard for the Parish of Ketton: St Mary the Virgin in the deanery of RUTLAND

For further definitions please see the guidance notes attached to the Return of Parish Finance:

Variations from year to year may be the result of changes in the number of churches that submitted returns, or changes in parish/benefice structure.

Number of churches included in returns: 2014 1;2015 1;2016 1;2017 1;2018 1;2019 1;2020 1;2021 1;2022 1;2023 1.

Restricted

Unrestricted

Produced by Data Services, Church House, Great Smith Street, London SWIP 3AZ. Date of production: 15/11/2024.

Every effort has been made to ensure that data are reliable. We would be pleased to be notified of any significant errors or omissions by email to statistics.unit@churchofengland.org