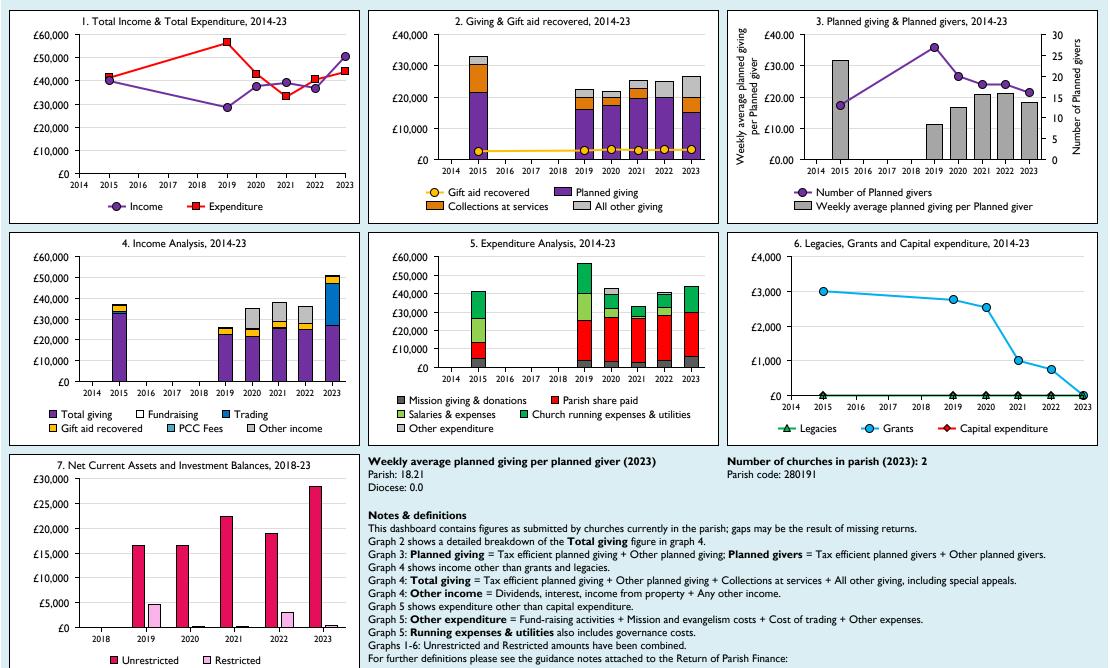

## Finance Dashboard for the Parish of King's Heath: St Augustine in the deanery of Greater Northampton

Variations from year to year may be the result of changes in the number of churches that submitted returns, or changes in parish/benefice structure. Number of churches included in returns: 2015 1;2019 1;2020 1;2021 1;2022 1;2023 2.