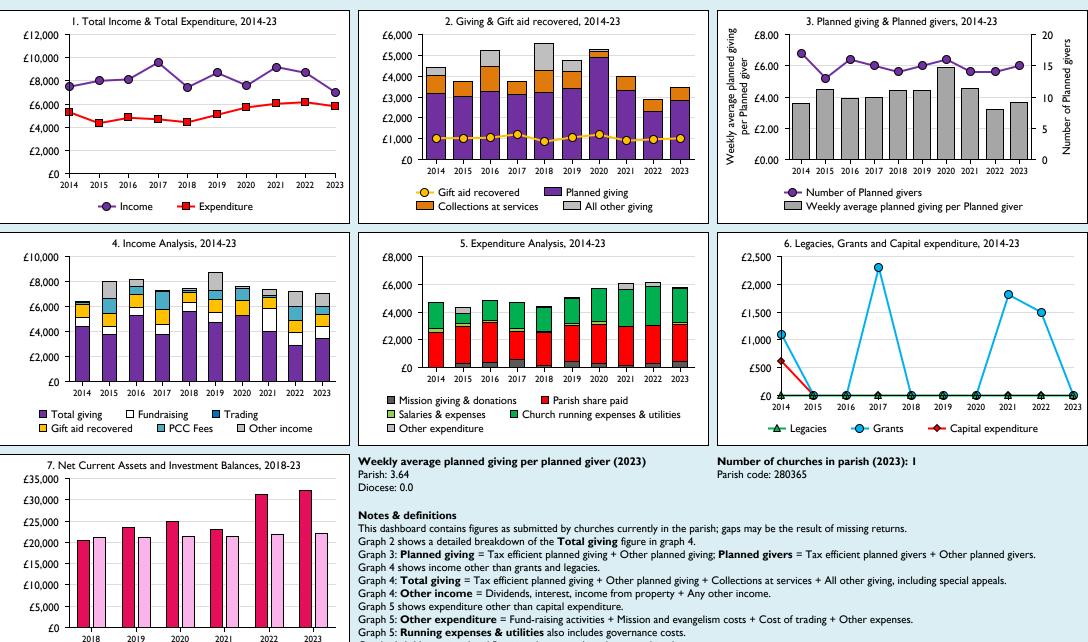

## Finance Dashboard for the Parish of Lyndon: St Martin in the deanery of RUTLAND

Graphs I-6: Unrestricted and Restricted amounts have been combined.

For further definitions please see the guidance notes attached to the Return of Parish Finance:

Variations from year to year may be the result of changes in the number of churches that submitted returns, or changes in parish/benefice structure.

Number of churches included in returns: 2014 1;2015 1;2016 1;2017 1;2018 1;2019 1;2020 1;2021 1;2022 1;2023 1.

Restricted

Unrestricted

Produced by Data Services, Church House, Great Smith Street, London SWIP 3AZ. Date of production: 15/11/2024.

Every effort has been made to ensure that data are reliable. We would be pleased to be notified of any significant errors or omissions by email to statistics.unit@churchofengland.org