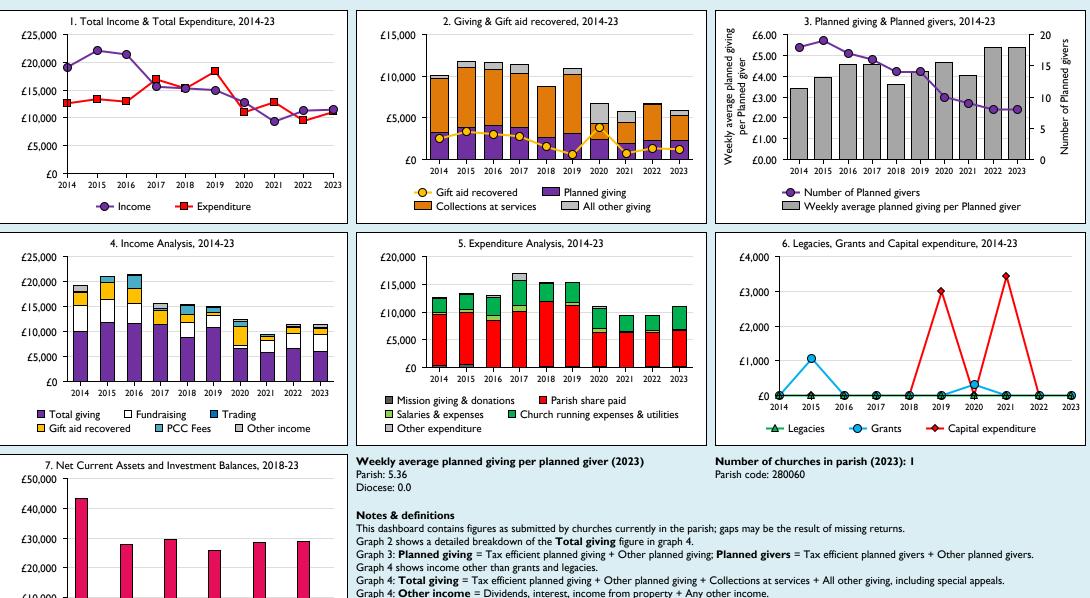

## Finance Dashboard for the Parish of Maidwell: St Mary in the deanery of BRIXWORTH

Graph 5 shows expenditure other than capital expenditure.

Graph 5: Other expenditure = Fund-raising activities + Mission and evangelism costs + Cost of trading + Other expenses.

Graph 5: Running expenses & utilities also includes governance costs.

Graphs I-6: Unrestricted and Restricted amounts have been combined.

For further definitions please see the guidance notes attached to the Return of Parish Finance:

Variations from year to year may be the result of changes in the number of churches that submitted returns, or changes in parish/benefice structure.

2023

Number of churches included in returns: 2014 1;2015 1;2016 1;2017 1;2018 1;2019 1;2020 1;2021 1;2022 1;2023 1.