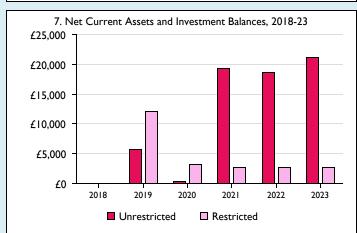

Graphs I-6: Unrestricted and Restricted amounts have been combined.

For further definitions please see the guidance notes attached to the Return of Parish Finance:

Variations from year to year may be the result of changes in the number of churches that submitted returns, or changes in parish/benefice structure. Number of churches included in returns: 2014 1;2015 1;2016 1;2017 1;2019 1;2020 1;2021 1;2022 1;2023 1.