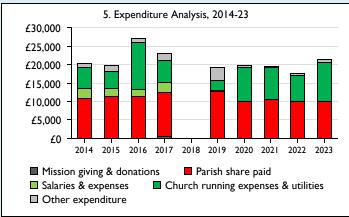

Graph 5 shows expenditure other than capital expenditure.

Graph 5: Other expenditure = Fund-raising activities + Mission and evangelism costs + Cost of trading + Other expenses.

Graph 5: Running expenses & utilities also includes governance costs.