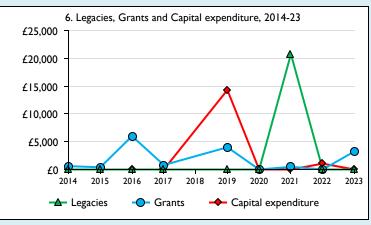

Graph 3: Planned giving = Tax efficient planned giving + Other planned giving; Planned givers = Tax efficient planned givers + Other planned givers.

Graph 4 shows income other than grants and legacies.