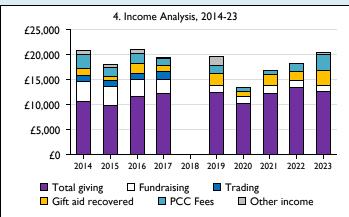

## **Notes & definitions**

This dashboard contains figures as submitted by churches currently in the parish; gaps may be the result of missing returns.

Graph 2 shows a detailed breakdown of the Total giving figure in graph 4.

Graph 3: Planned giving = Tax efficient planned giving + Other planned giving; Planned givers = Tax efficient planned givers + Other planned givers.

Graph 4 shows income other than grants and legacies.

Graph 4: Total giving = Tax efficient planned giving + Other planned giving + Collections at services + All other giving, including special appeals.

Graph 4: Other income = Dividends, interest, income from property + Any other income.