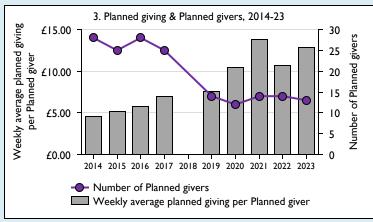

## Weekly average planned giving per planned giver (2023)

Parish: 12.79 Diocese: 0.0

Graph 3: Planned giving = Tax efficient planned giving + Other planned giving; Planned givers = Tax efficient planned givers + Other planned givers.

Graph 4 shows income other than grants and legacies.