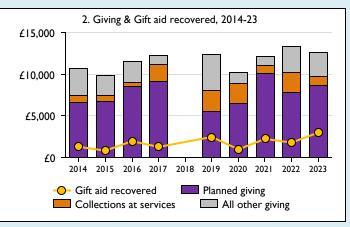

## **Notes & definitions**

This dashboard contains figures as submitted by churches currently in the parish; gaps may be the result of missing returns.

Graph 2 shows a detailed breakdown of the Total giving figure in graph 4.

Graph 4: Total giving = Tax efficient planned giving + Other planned giving + Collections at services + All other giving, including special appeals.

Graph 4: Other income = Dividends, interest, income from property + Any other income.