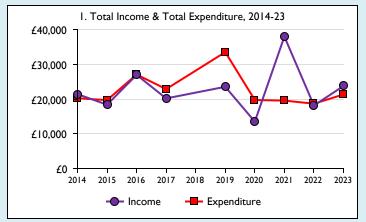

Graphs I-6: Unrestricted and Restricted amounts have been combined.

For further definitions please see the guidance notes attached to the Return of Parish Finance:

Variations from year to year may be the result of changes in the number of churches that submitted returns, or changes in parish/benefice structure. Number of churches included in returns: 2014 1;2015 1;2016 1;2017 1;2019 1;2020 1;2021 1;2022 1;2023 1.