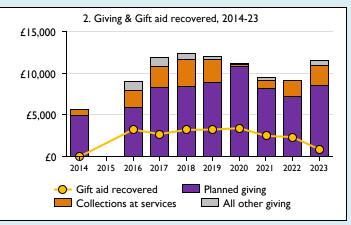

## **Notes & definitions**

This dashboard contains figures as submitted by churches currently in the parish; gaps may be the result of missing returns.

Graph 2 shows a detailed breakdown of the **Total giving** figure in graph 4.

Graph 4: Total giving = Tax efficient planned giving + Other planned giving + Collections at services + All other giving, including special appeals.

Graph 4: Other income = Dividends, interest, income from property + Any other income.