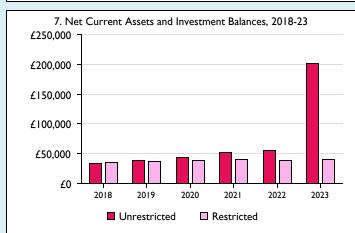

Graphs I-6: Unrestricted and Restricted amounts have been combined.

For further definitions please see the guidance notes attached to the Return of Parish Finance:

Variations from year to year may be the result of changes in the number of churches that submitted returns, or changes in parish/benefice structure. Number of churches included in returns: 2014 1;2016 1;2017 1;2018 1;2019 1;2020 1;2021 1;2022 1;2023 1.