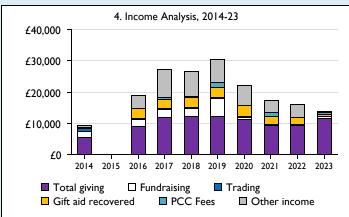

## **Notes & definitions**

This dashboard contains figures as submitted by churches currently in the parish; gaps may be the result of missing returns.

Graph 2 shows a detailed breakdown of the **Total giving** figure in graph 4.

Graph 3: Planned giving = Tax efficient planned giving + Other planned giving; Planned givers = Tax efficient planned givers + Other planned givers.

Graph 4 shows income other than grants and legacies.

Graph 4: Total giving = Tax efficient planned giving + Other planned giving + Collections at services + All other giving, including special appeals.

Graph 4: Other income = Dividends, interest, income from property + Any other income.