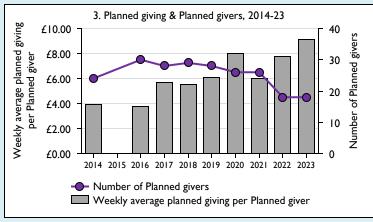

## Weekly average planned giving per planned giver (2023)

Parish: 9.11 Diocese: 0.0

Graph 3: Planned giving = Tax efficient planned giving + Other planned giving; Planned givers = Tax efficient planned givers + Other planned givers.

Graph 4 shows income other than grants and legacies.