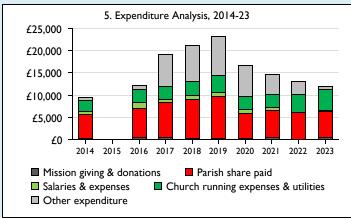

Graph 5 shows expenditure other than capital expenditure.

Graph 5: Other expenditure = Fund-raising activities + Mission and evangelism costs + Cost of trading + Other expenses.

Graph 5: Running expenses & utilities also includes governance costs.