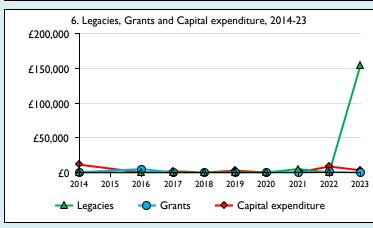

## Finance Dashboard for the Parish of Morcott: St Mary the Virgin in the deanery of RUTLAND















## Weekly average planned giving per planned giver (2023)

Parish: 9.11 Diocese: 0.0

## Number of churches in parish (2023): I

Parish code: 280368

## **Notes & definitions**

This dashboard contains figures as submitted by churches currently in the parish; gaps may be the result of missing returns.

Graph 2 shows a detailed breakdown of the **Total giving** figure in graph 4.

Graph 3: Planned giving = Tax efficient planned giving + Other planned giving; Planned givers = Tax efficient planned givers + Other planned givers.

Graph 4 shows income other than grants and legacies.

Graph 4: Total giving = Tax efficient planned giving + Other planned giving + Collections at services + All other giving, including special appeals.

Graph 4: Other income = Dividends, interest, income from pr