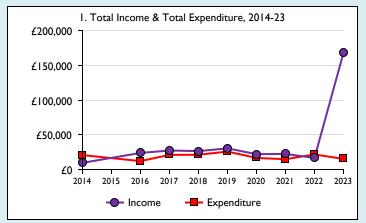

Graphs I-6: Unrestricted and Restricted amounts have been combined.

For further definitions please see the guidance notes attached to the Return of Parish Finance:

Variations from year to year may be the result of changes in the number of churches that submitted returns, or changes in parish/benefice structure. Number of churches included in returns: 2014 1;2016 1;2017 1;2018 1;2019 1;2020 1;2021 1;2022 1;2023 1.