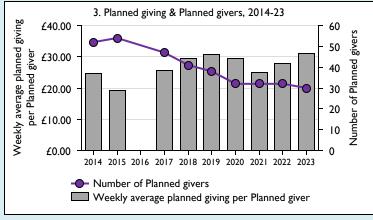

## Finance Dashboard for the Parish of North Wellingborough Anglican Church in the deanery of WELLINGBOROUGH

Weekly average planned giving per planned giver (2023)

Parish: 31.02 Diocese: 0.0

Graph 3: Planned giving = Tax efficient planned giving + Other planned giving; Planned givers = Tax efficient planned givers + Other planned givers.

Graph 4 shows income other than grants and legacies.