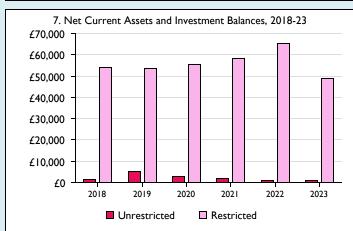

Graphs I-6: Unrestricted and Restricted amounts have been combined.

For further definitions please see the guidance notes attached to the Return of Parish Finance:

Variations from year to year may be the result of changes in the number of churches that submitted returns, or changes in parish/benefice structure. Number of churches included in returns: 2014 1;2015 1;2017 1;2018 1;2019 1;2020 1;2021 1;2022 1;2023 1. Produced by Data Services, Church House, Great Smith Street, London SWIP 3AZ. Date of production: 15/11/2024.