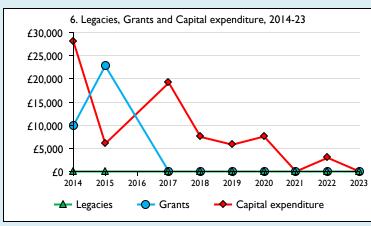

## Finance Dashboard for the Parish of North Wellingborough Anglican Church in the deanery of WELLINGBOROUGH















Weekly average planned giving per planned giver (2023)

Parish: 31.02 Diocese: 0.0

## Number of churches in parish (2023): I

Parish code: 280407

## **Notes & definitions**

This dashboard contains figures as submitted by churches currently in the parish; gaps may be the result of missing returns.

Graph 2 shows a detailed breakdown of the **Total giving** figure in graph 4.

Graph 3: Planned giving = Tax efficient planned giving + Other planned giving; Planned givers = Tax efficient planned givers + Other planned givers.

Graph 4 shows income other than grants and legacies.

Graph 4: Total giving = Tax efficient planned giving + Other planned giving + Collections at services + All other giving, including special appeals.

Graph 4: Other income = Dividends, interest, income from prop