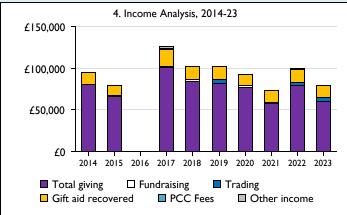

Graph 4: Total giving = Tax efficient planned giving + Other planned giving + Collections at services + All other giving, including special appeals.

Graph 4: Other income = Dividends, interest, income from property + Any other income.