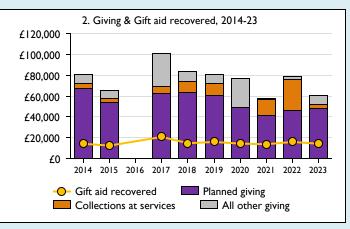

## **Notes & definitions**

This dashboard contains figures as submitted by churches currently in the parish; gaps may be the result of missing returns.

Graph 2 shows a detailed breakdown of the **Total giving** figure in graph 4.

Graph 3: Planned giving = Tax efficient planned giving + Other planned giving; Planned givers = Tax efficient planned givers + Other planned givers.

Graph 4 shows income other than grants and legacies.

Graph 4: Total giving = Tax efficient planned giving + Other planned giving + Collections at services + All other giving, including special appeals.

Graph 4: Other income = Dividends, interest, income from property + Any other income.