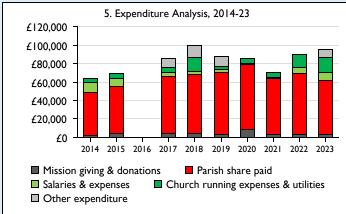

Graph 5 shows expenditure other than capital expenditure.

Graph 5: Other expenditure = Fund-raising activities + Mission and evangelism costs + Cost of trading + Other expenses.

Graph 5: Running expenses & utilities also includes governance costs.