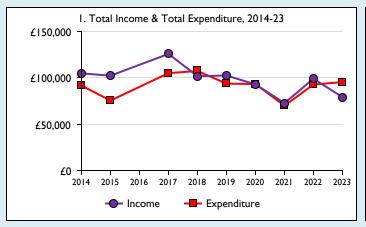

Graphs I-6: Unrestricted and Restricted amounts have been combined.

For further definitions please see the guidance notes attached to the Return of Parish Finance:

Variations from year to year may be the result of changes in the number of churches that submitted returns, or changes in parish/benefice structure. Number of churches included in returns: 2014 1;2015 1;2017 1;2018 1;2019 1;2020 1;2021 1;2022 1;2023 1. Produced by Data Services, Church House, Great Smith Street, London SWIP 3AZ. Date of production: 15/11/2024.