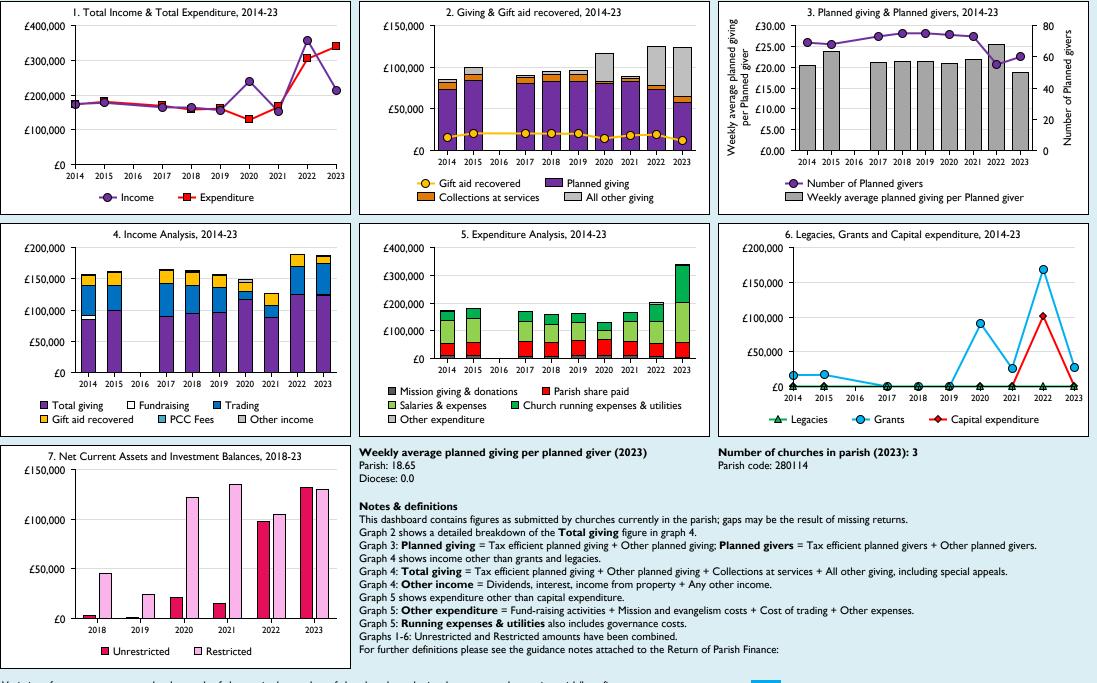

## Finance Dashboard for the Parish of Northampton: Emmanuel in the deanery of Greater Northampton

Variations from year to year may be the result of changes in the number of churches that submitted returns, or changes in parish/benefice structure.

Every effort has been made to ensure that data are reliable. We would be pleased to be notified of any significant errors or omissions by email to statistics.unit@churchofengland.org

Number of churches included in returns: 2014 3;2015 3;2017 3;2018 3;2019 3;2020 3;2021 3;2022 3;2023 3. Produced by Data Services, Church House, Great Smith Street, London SWIP 3AZ. Date of production: 15/11/2024.