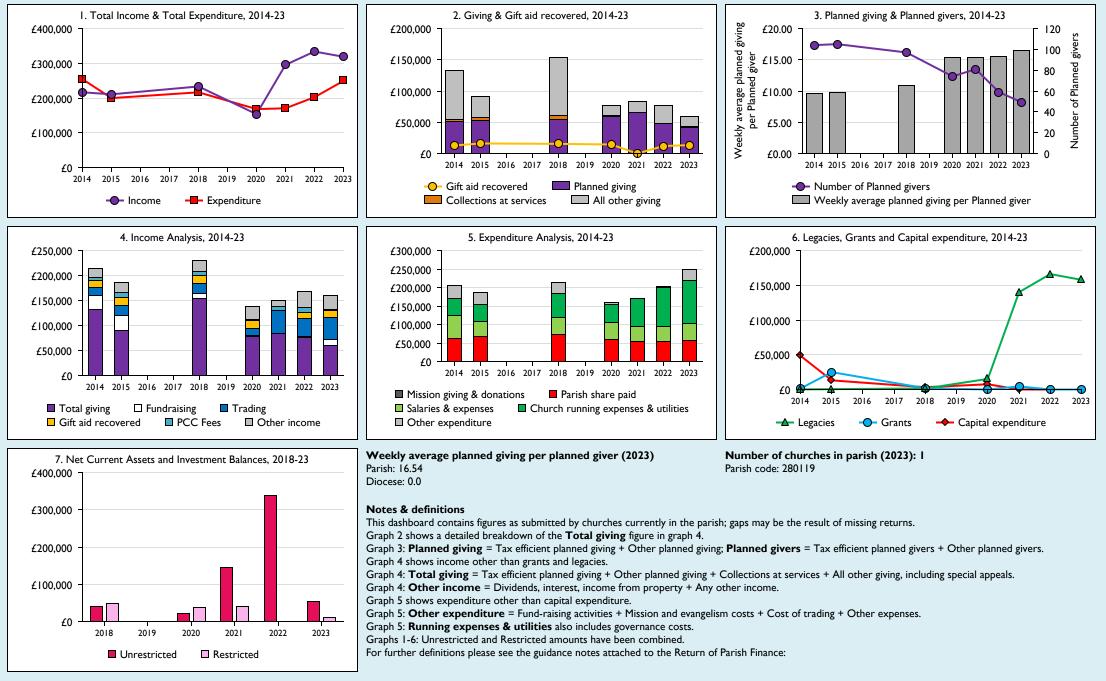

## Finance Dashboard for the Parish of Northampton: St Matthew in the deanery of Greater Northampton

Variations from year to year may be the result of changes in the number of churches that submitted returns, or changes in parish/benefice structure. Number of churches included in returns: 2014 1;2015 1;2018 1;2020 1;2021 1;2022 1;2023 1.