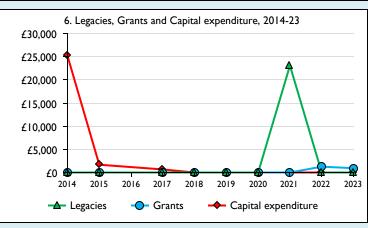

Graph 3: Planned giving = Tax efficient planned giving + Other planned giving; Planned givers = Tax efficient planned givers + Other planned givers.

Graph 4 shows income other than grants and legacies.