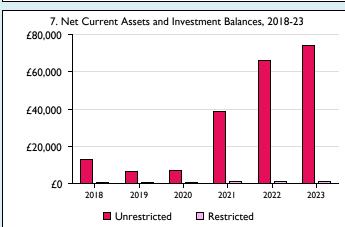

Graphs I-6: Unrestricted and Restricted amounts have been combined.

For further definitions please see the guidance notes attached to the Return of Parish Finance:

Variations from year to year may be the result of changes in the number of churches that submitted returns, or changes in parish/benefice structure. Number of churches included in returns: 2014 1;2015 1;2017 1;2018 1;2019 1;2020 1;2021 1;2022 1;2023 1. Produced by Data Services, Church House, Great Smith Street, London SWIP 3AZ. Date of production: 15/11/2024.