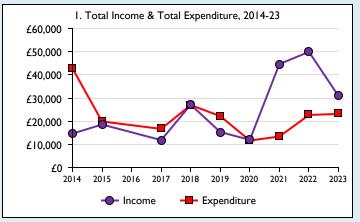

Graphs I-6: Unrestricted and Restricted amounts have been combined.

For further definitions please see the guidance notes attached to the Return of Parish Finance:

Variations from year to year may be the result of changes in the number of churches that submitted returns, or changes in parish/benefice structure. Number of churches included in returns: 2014 1;2015 1;2017 1;2018 1;2019 1;2020 1;2021 1;2022 1;2023 1. Produced by Data Services, Church House, Great Smith Street, London SWIP 3AZ. Date of production: 15/11/2024.