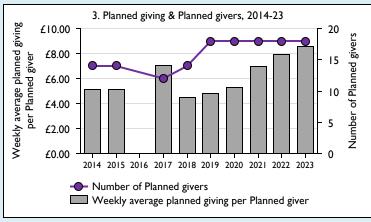

## Weekly average planned giving per planned giver (2023)

Parish: 8.57 Diocese: 0.0

Graph 3: Planned giving = Tax efficient planned giving + Other planned giving; Planned givers = Tax efficient planned givers + Other planned givers.

Graph 4 shows income other than grants and legacies.