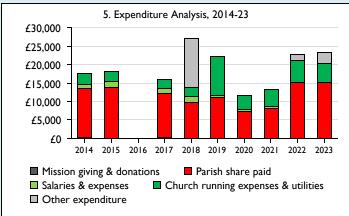

Graph 5 shows expenditure other than capital expenditure.

Graph 5: Other expenditure = Fund-raising activities + Mission and evangelism costs + Cost of trading + Other expenses.

Graph 5: Running expenses & utilities also includes governance costs.