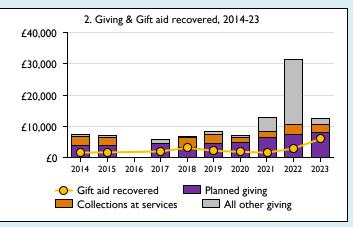

## **Notes & definitions**

This dashboard contains figures as submitted by churches currently in the parish; gaps may be the result of missing returns.

Graph 2 shows a detailed breakdown of the **Total giving** figure in graph 4.

Graph 4: Total giving = Tax efficient planned giving + Other planned giving + Collections at services + All other giving, including special appeals.

Graph 4: Other income = Dividends, interest, income from property + Any other income.