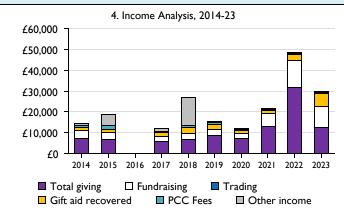

Graph 3: Planned giving = Tax efficient planned giving + Other planned giving; Planned givers = Tax efficient planned givers + Other planned givers.

Graph 4 shows income other than grants and legacies.

Graph 4: Total giving = Tax efficient planned giving + Other planned giving + Collections at services + All other giving, including special appeals.

Graph 4: Other income = Dividends, interest, income from property + Any other income.