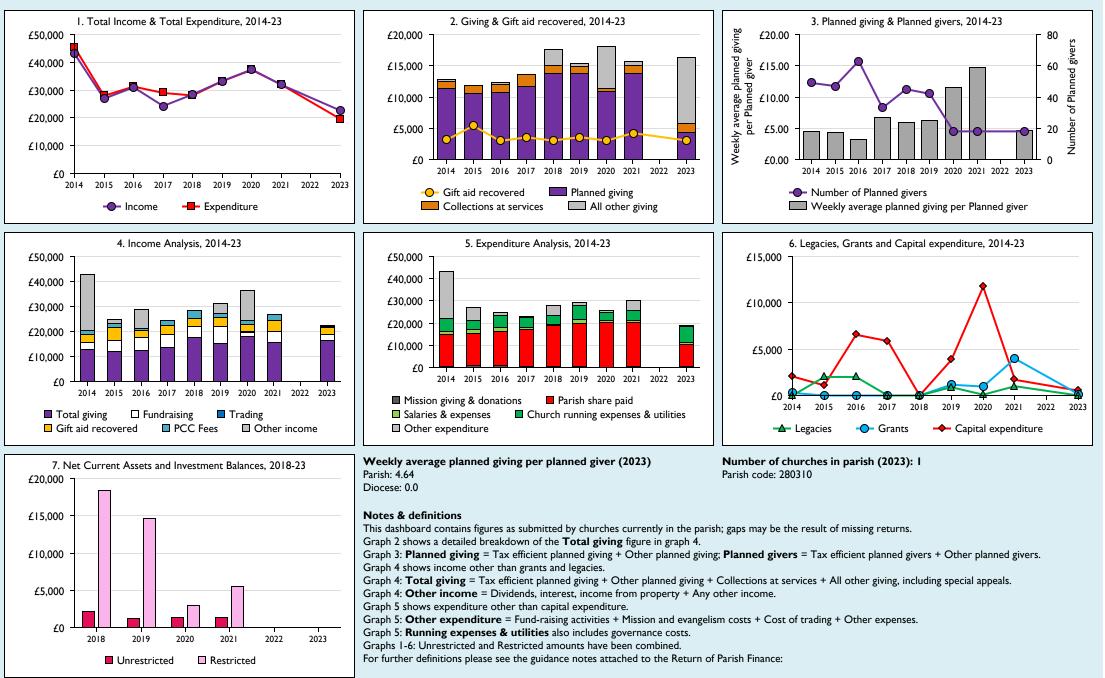

## Finance Dashboard for the Parish of Polebrook: All Saints in the deanery of OUNDLE

Variations from year to year may be the result of changes in the number of churches that submitted returns, or changes in parish/benefice structure.

Number of churches included in returns: 2014 1;2015 1;2016 1;2017 1;2018 1;2019 1;2020 1;2021 1;2023 1.

Follow us on Twitter: @cofestats

Produced by Data Services, Church House, Great Smith Street, London SWIP 3AZ. Date of production: 15/11/2024.