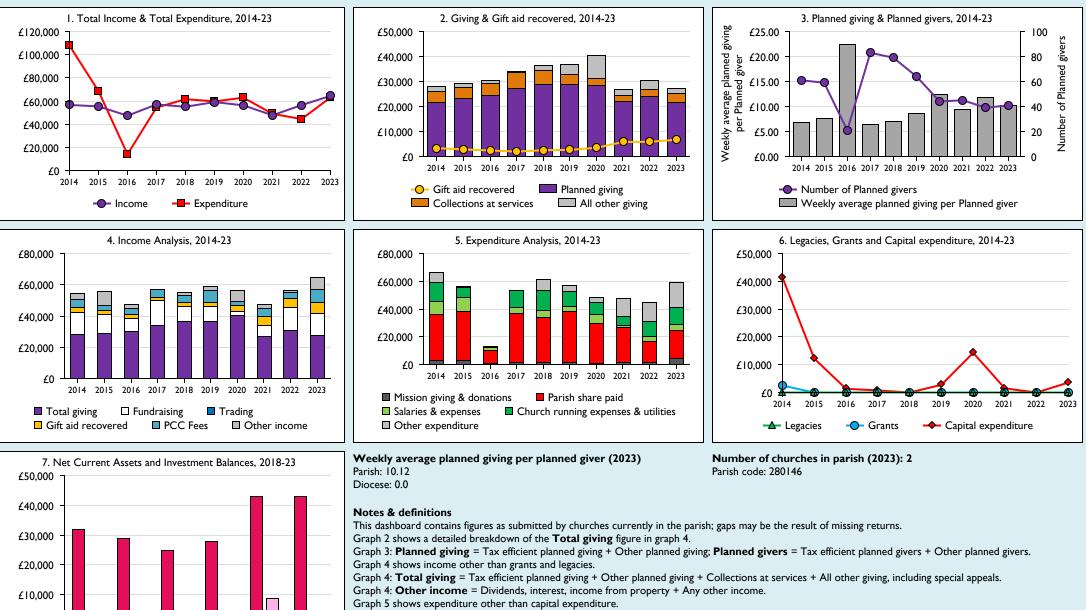

## Finance Dashboard for the Parish of Potterspury w Furtho & Yardley Gobion in the deanery of TOWCESTER

Graph 5: Other expenditure = Fund-raising activities + Mission and evangelism costs + Cost of trading + Other expenses.

Graph 5: Running expenses & utilities also includes governance costs.

Graphs 1-6: Unrestricted and Restricted amounts have been combined.

For further definitions please see the guidance notes attached to the Return of Parish Finance:

Variations from year to year may be the result of changes in the number of churches that submitted returns, or changes in parish/benefice structure.

2023

Number of churches included in returns: 2014 2;2015 2;2016 2;2017 2;2018 2;2019 2;2020 2;2021 2;2022 2;2023 2.

£0

2018

2019

Unrestricted

2020

2021

Restricted

Produced by Data Services, Church House, Great Smith Street, London SWIP 3AZ. Date of production: 15/11/2024.

2022

Every effort has been made to ensure that data are reliable. We would be pleased to be notified of any significant errors or omissions by email to statistics.unit@churchofengland.org