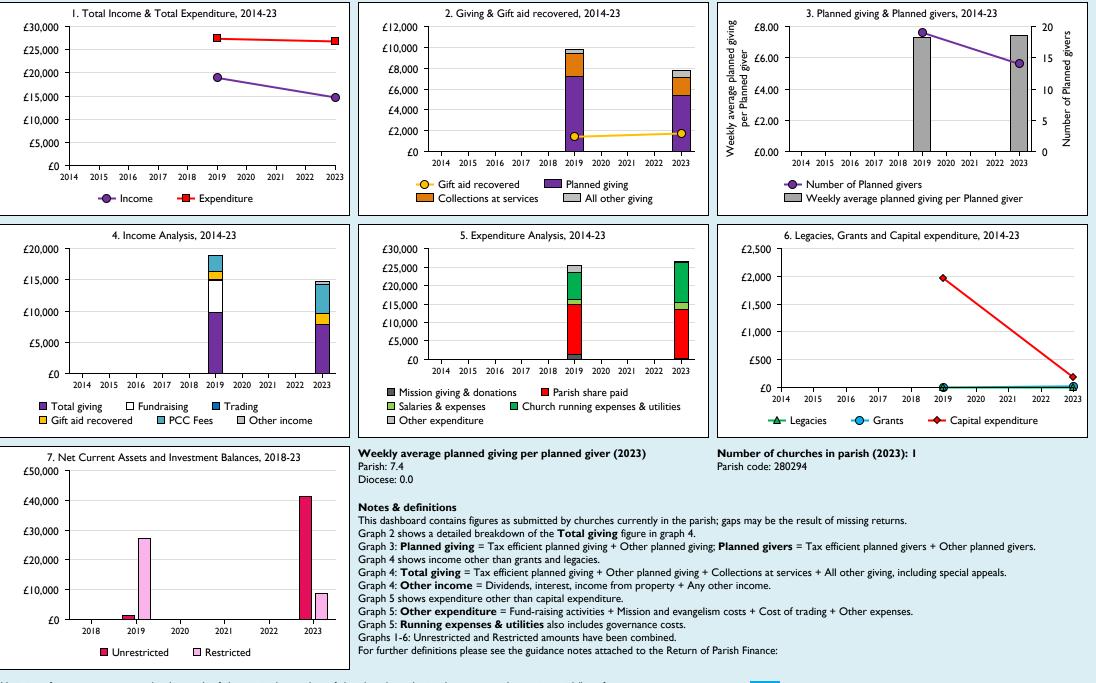

## Finance Dashboard for the Parish of Rushton w Glendon: All Saints in the deanery of KETTERING

Variations from year to year may be the result of changes in the number of churches that submitted returns, or changes in parish/benefice structure. Number of churches included in returns: 2016 1;2019 1;2023 1.