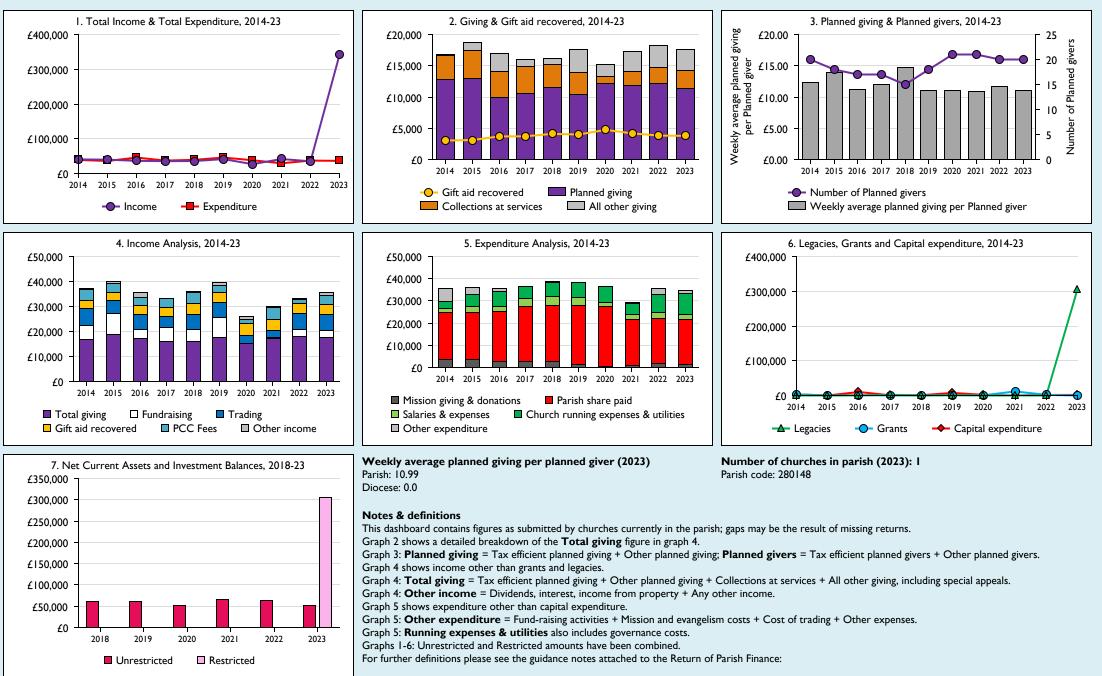

## Finance Dashboard for the Parish of Silverstone: St Michael in the deanery of TOWCESTER



Follow us on Twitter:

@cofestats

THE CHURCH

Variations from year to year may be the result of changes in the number of churches that submitted returns, or changes in parish/benefice structure.

Number of churches included in returns: 2014 1;2015 1;2016 1;2017 1;2018 1;2019 1;2020 1;2021 1;2022 1;2023 1.

Produced by Data Services, Church House, Great Smith Street, London SWIP 3AZ. Date of production: 15/11/2024.

Every effort has been made to ensure that data are reliable. We would be pleased to be notified of any significant errors or omissions by email to statistics.unit@churchofengland.org