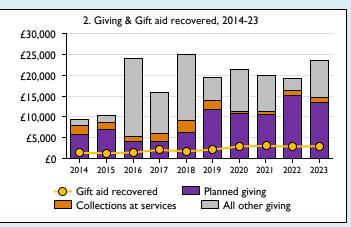

## **Notes & definitions**

This dashboard contains figures as submitted by churches currently in the parish; gaps may be the result of missing returns.

Graph 2 shows a detailed breakdown of the **Total giving** figure in graph 4.

Graph 4: Total giving = Tax efficient planned giving + Other planned giving + Collections at services + All other giving, including special appeals.

Graph 4: Other income = Dividends, interest, income from property + Any other income.