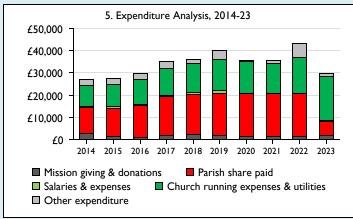

Graph 5 shows expenditure other than capital expenditure.

Graph 5: Other expenditure = Fund-raising activities + Mission and evangelism costs + Cost of trading + Other expenses.

Graph 5: Running expenses & utilities also includes governance costs.