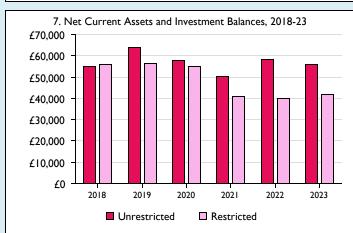

Graphs I-6: Unrestricted and Restricted amounts have been combined.

For further definitions please see the guidance notes attached to the Return of Parish Finance:

Variations from year to year may be the result of changes in the number of churches that submitted returns, or changes in parish/benefice structure. Number of churches included in returns: 2014 1;2015 1;2016 1;2017 1;2018 1;2019 1;2020 1;2021 1;2022 1;2023 1.