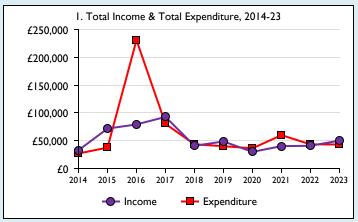

Graphs I-6: Unrestricted and Restricted amounts have been combined.

For further definitions please see the guidance notes attached to the Return of Parish Finance:

Variations from year to year may be the result of changes in the number of churches that submitted returns, or changes in parish/benefice structure. Number of churches included in returns: 2014 1;2015 1;2016 1;2017 1;2018 1;2019 1;2020 1;2021 1;2022 1;2023 1.