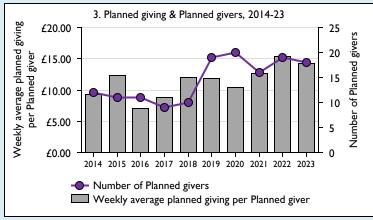

## Weekly average planned giving per planned giver (2023)

Parish: 14.32 Diocese: 0.0

Graph 3: Planned giving = Tax efficient planned giving + Other planned giving; Planned givers = Tax efficient planned givers + Other planned givers.

Graph 4 shows income other than grants and legacies.