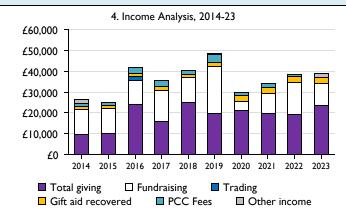

## **Notes & definitions**

This dashboard contains figures as submitted by churches currently in the parish; gaps may be the result of missing returns.

Graph 2 shows a detailed breakdown of the **Total giving** figure in graph 4.

Graph 3: Planned giving = Tax efficient planned giving + Other planned giving; Planned givers = Tax efficient planned givers + Other planned givers.

Graph 4 shows income other than grants and legacies.

Graph 4: Total giving = Tax efficient planned giving + Other planned giving + Collections at services + All other giving, including special appeals.

Graph 4: Other income = Dividends, interest, income from property + Any other income.