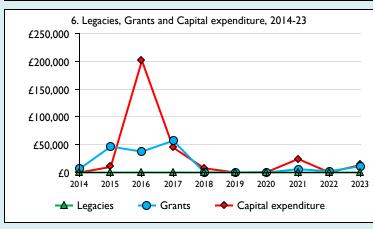

Graphs I-6: Unrestricted and Restricted amounts have been combined.

For further definitions please see the guidance notes attached to the Return of Parish Finance:

Variations from year to year may be the result of changes in the number of churches that submitted returns, or changes in parish/benefice structure. Number of churches included in returns: 2014 1;2015 1;2016 1;2017 1;2018 1;2019 1;2020 1;2021 1;2022 1;2023 1.