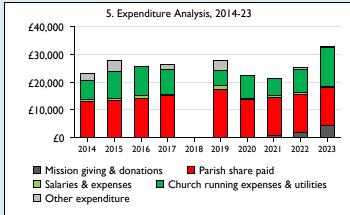

Graph 5 shows expenditure other than capital expenditure.

Graph 5: Other expenditure = Fund-raising activities + Mission and evangelism costs + Cost of trading + Other expenses.

Graph 5: Running expenses & utilities also includes governance costs.