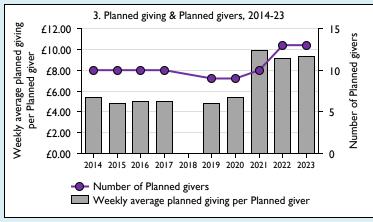

## Finance Dashboard for the Parish of Weedon Bec: St Peter & St Paul in the deanery of DAVENTRY

Weekly average planned giving per planned giver (2023)

Parish: 9.3 Diocese: 0.0

Graph 3: Planned giving = Tax efficient planned giving + Other planned giving; Planned givers = Tax efficient planned givers + Other planned givers.

Graph 4 shows income other than grants and legacies.