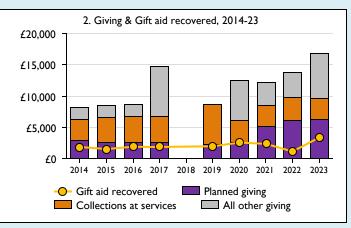

## **Notes & definitions**

This dashboard contains figures as submitted by churches currently in the parish; gaps may be the result of missing returns.

Graph 2 shows a detailed breakdown of the **Total giving** figure in graph 4.

Graph 4: Total giving = Tax efficient planned giving + Other planned giving + Collections at services + All other giving, including special appeals.

Graph 4: Other income = Dividends, interest, income from property + Any other income.