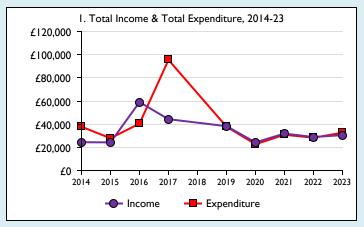

Graph 5 shows expenditure other than capital expenditure.

Graph 5: Other expenditure = Fund-raising activities + Mission and evangelism costs + Cost of trading + Other expenses.

Graph 5: Running expenses & utilities also includes governance costs.