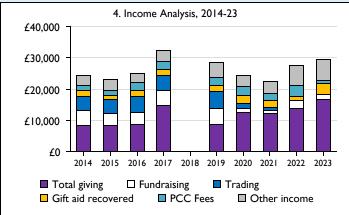

Graph 4: Total giving = Tax efficient planned giving + Other planned giving + Collections at services + All other giving, including special appeals.

Graph 4: Other income = Dividends, interest, income from property + Any other income.