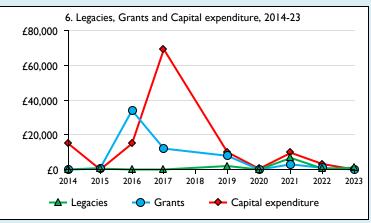

Graphs I-6: Unrestricted and Restricted amounts have been combined.

For further definitions please see the guidance notes attached to the Return of Parish Finance:

Variations from year to year may be the result of changes in the number of churches that submitted returns, or changes in parish/benefice structure. Number of churches included in returns: 2014 1;2015 1;2016 1;2017 1;2019 1;2020 1;2021 1;2022 1;2023 1.