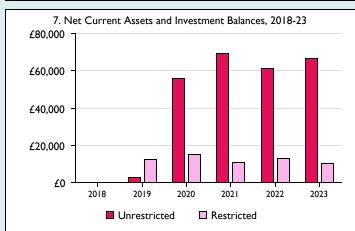

Graphs I-6: Unrestricted and Restricted amounts have been combined.

For further definitions please see the guidance notes attached to the Return of Parish Finance:

Variations from year to year may be the result of changes in the number of churches that submitted returns, or changes in parish/benefice structure. Number of churches included in returns: 2014 1;2015 1;2016 1;2017 1;2019 1;2020 1;2021 1;2022 1;2023 1.