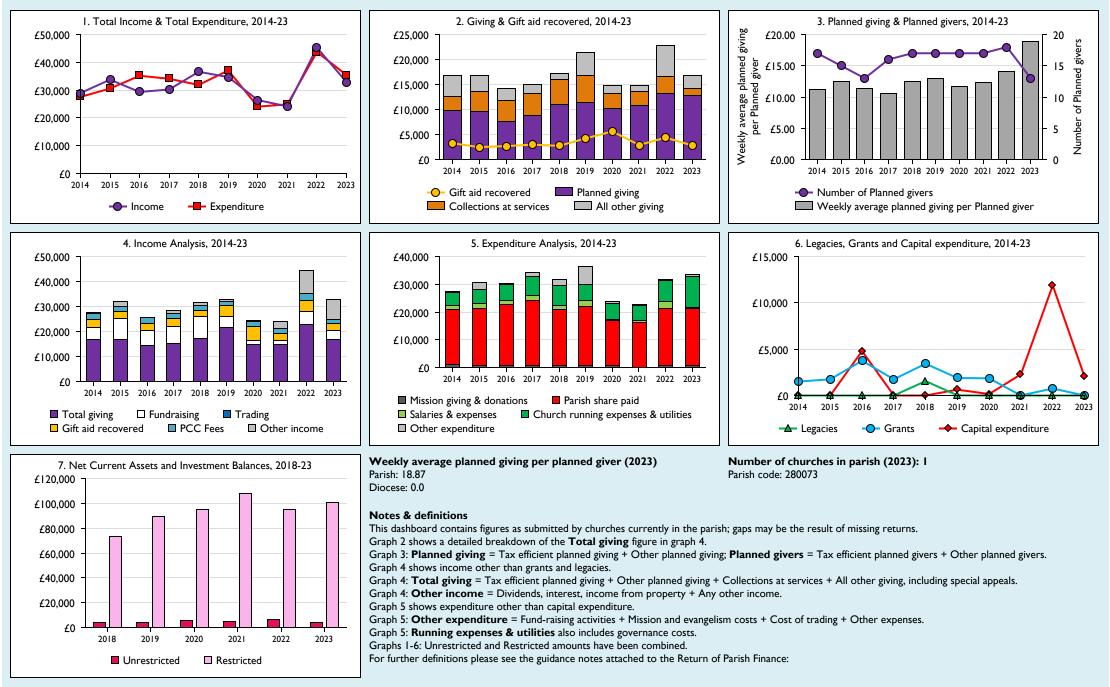

## Finance Dashboard for the Parish of West Haddon: All Saints in the deanery of BRIXWORTH

Follow us on Twitter:

@cofestats

THE CHURCH

Variations from year to year may be the result of changes in the number of churches that submitted returns, or changes in parish/benefice structure.