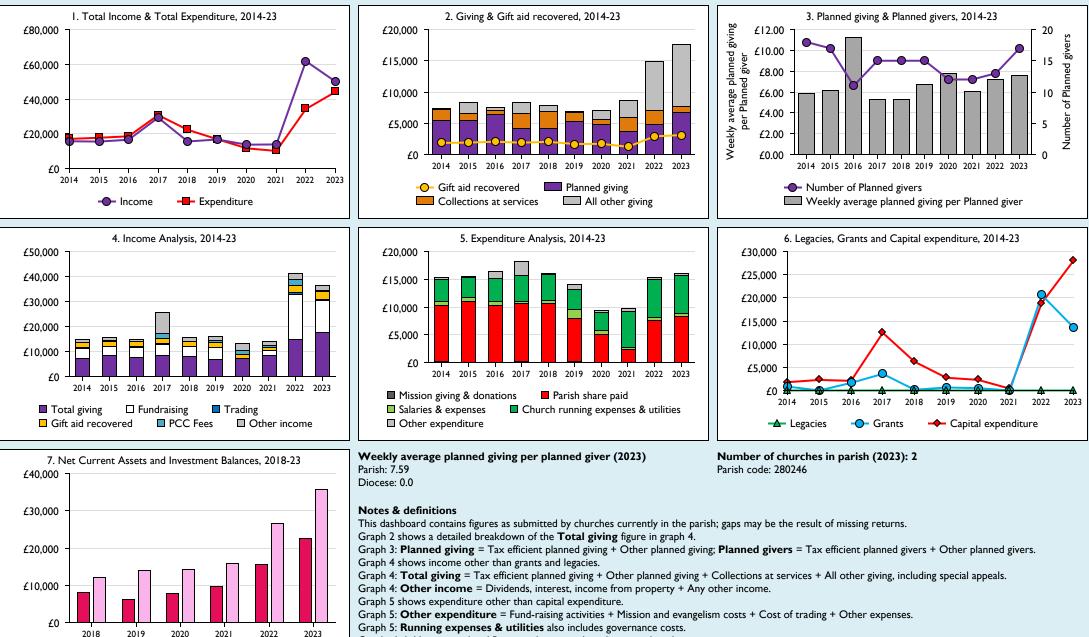

## Finance Dashboard for the Parish of Weston-by-Welland: St Mary the Virgin in the deanery of CORBY

Graphs I-6: Unrestricted and Restricted amounts have been combined.

For further definitions please see the guidance notes attached to the Return of Parish Finance:

Variations from year to year may be the result of changes in the number of churches that submitted returns, or changes in parish/benefice structure.

Number of churches included in returns: 2014 2;2015 2;2016 2;2017 2;2018 2;2019 2;2020 2;2021 2;2022 2;2023 2.

Restricted

Unrestricted

Produced by Data Services, Church House, Great Smith Street, London SWIP 3AZ. Date of production: 15/11/2024.

Every effort has been made to ensure that data are reliable. We would be pleased to be notified of any significant errors or omissions by email to statistics.unit@churchofengland.org