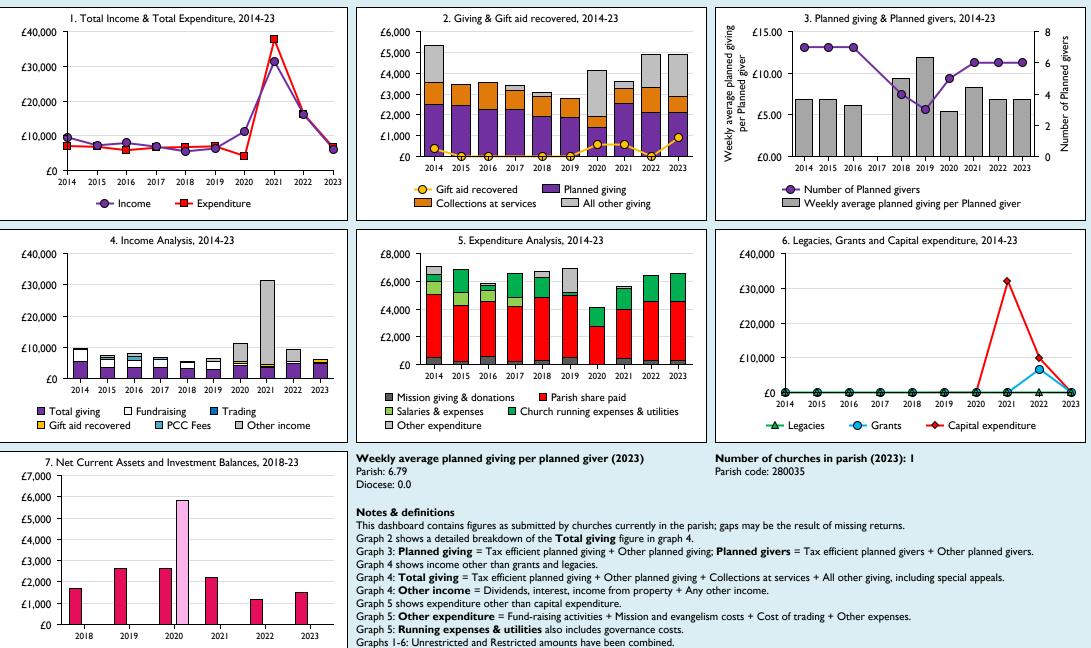

## Finance Dashboard for the Parish of Whitfield: St John the Evangelist in the deanery of BRACKLEY



For further definitions please see the guidance notes attached to the Return of Parish Finance:

Variations from year to year may be the result of changes in the number of churches that submitted returns, or changes in parish/benefice structure.

Number of churches included in returns: 2014 1;2015 1;2016 1;2017 1;2018 1;2019 1;2020 1;2021 1;2022 1;2023 1.

Restricted

Unrestricted

Produced by Data Services, Church House, Great Smith Street, London SWIP 3AZ. Date of production: 15/11/2024.

Every effort has been made to ensure that data are reliable. We would be pleased to be notified of any significant errors or omissions by email to statistics.unit@churchofengland.org