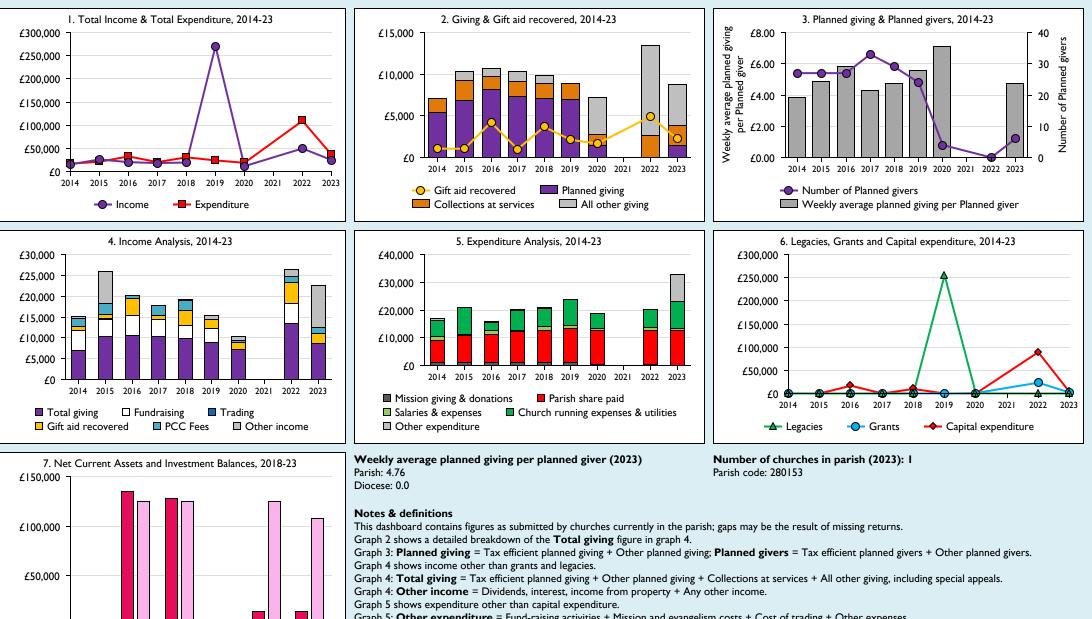

## Finance Dashboard for the Parish of Whittlebury: St Mary in the deanery of TOWCESTER

Graph 5: Other expenditure = Fund-raising activities + Mission and evangelism costs + Cost of trading + Other expenses.

Graph 5: Running expenses & utilities also includes governance costs.

Graphs I-6: Unrestricted and Restricted amounts have been combined.

For further definitions please see the guidance notes attached to the Return of Parish Finance:

Variations from year to year may be the result of changes in the number of churches that submitted returns, or changes in parish/benefice structure.

2023

Number of churches included in returns: 2014 1;2015 1;2016 1;2017 1;2018 1;2019 1;2020 1;2022 1;2023 1.