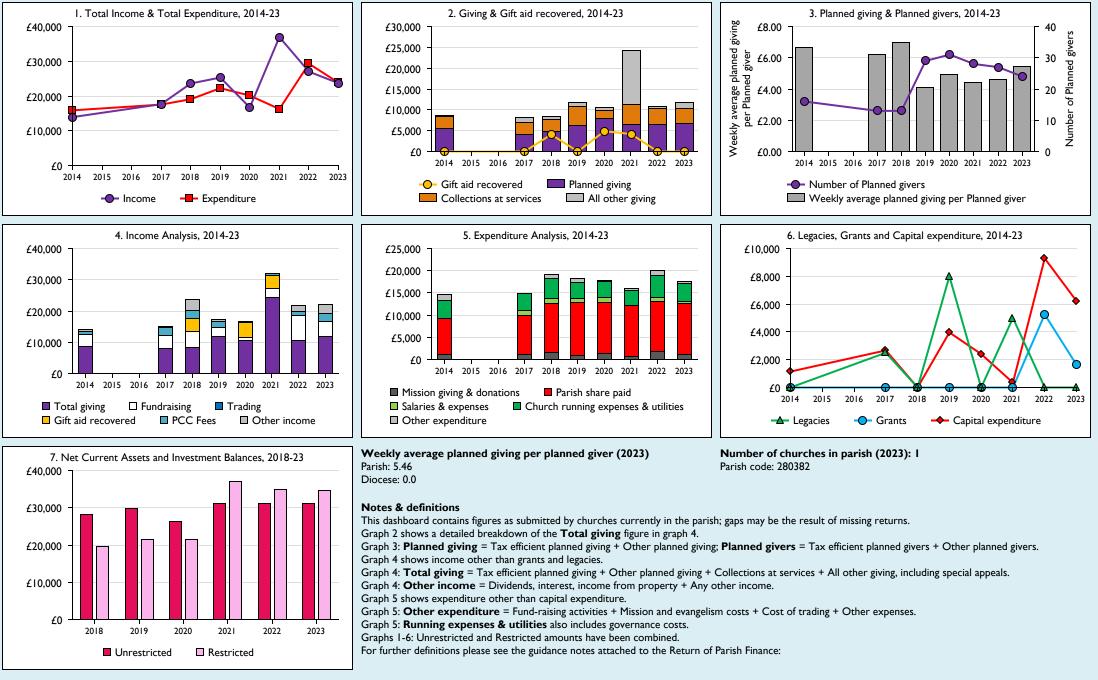

## Finance Dashboard for the Parish of Wing: St Peter & St Paul in the deanery of RUTLAND

Variations from year to year may be the result of changes in the number of churches that submitted returns, or changes in parish/benefice structure.

Number of churches included in returns: 2014 1;2017 1;2018 1;2019 1;2020 1;2021 1;2022 1;2023 1.

@cofestats

Produced by Data Services, Church House, Great Smith Street, London SWIP 3AZ. Date of production: 15/11/2024.