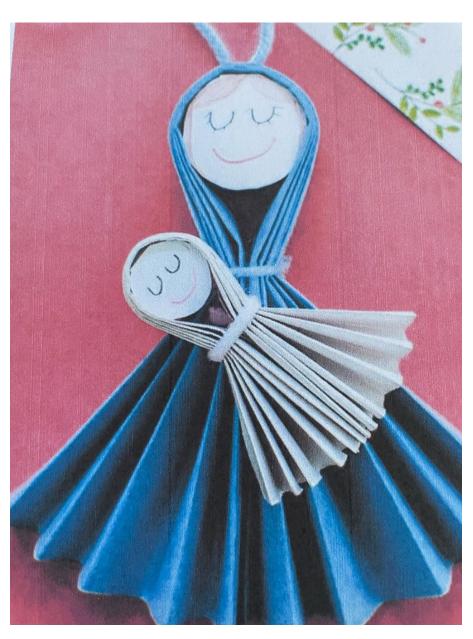

You will need;

Blue A4 paper (£15.83)

https://tinyurl.com/5ckua5cc

Natural A4 paper cut in half (£6.29)

https://tinyurl.com/5avkacnw

Small elastic bands £4.54)

https://tinyurl.com/4w6dauvv

Strong Double sided tape (£7.99)

https://tinyurl.com/23t7wcaf

String or ribbon for hangers, oval head shape (2 sizes), pens, glue sticks.

Draw features on head.

Concertina the blue paper (landscape), fold in half, make a head, glue inside the head area, add face, secure with elastic band. Repeat with natural paper. Using double sided tape stick baby Jesus onto Mary. Add hanger attached to back of Mary (through the elastic band).