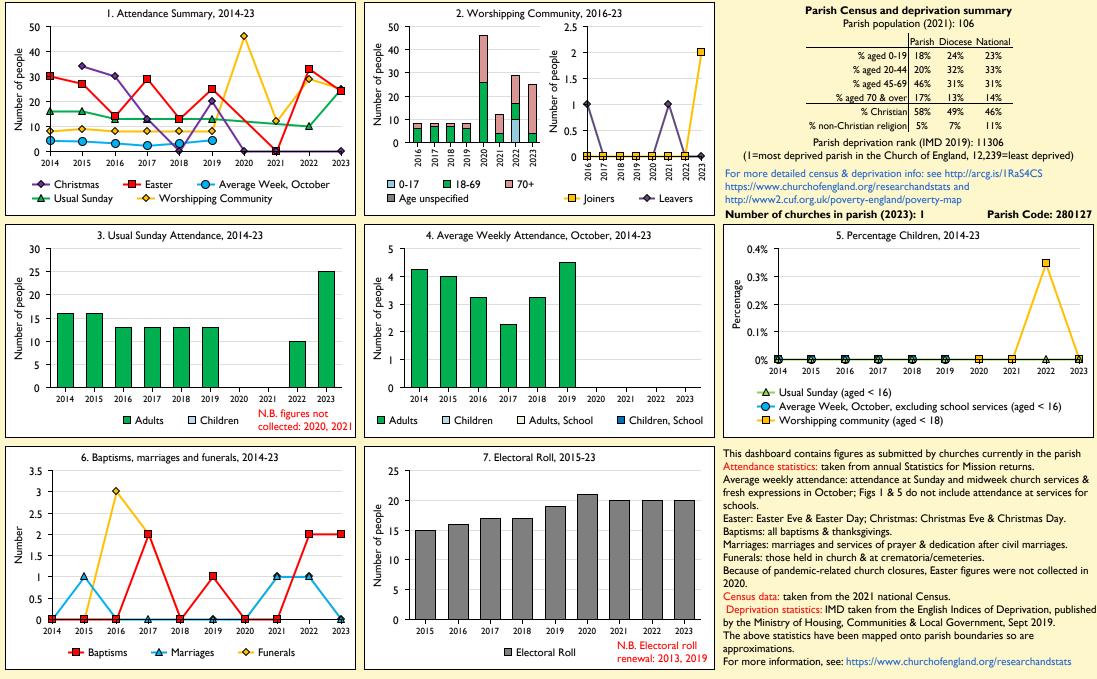

## SfM Dashboard for the Parish of Alderton: St Margaret in the deanery of TOWCESTER

Variations in attendance from year to year may be the result of changes in the number of churches that submitted returns, or changes in parish/benefice structure. Number of churches included in returns: 2014 1;2015 1;2016 1;2017 1;2018 1;2019 1;2020 1;2021 1;2022 1;2023 1.