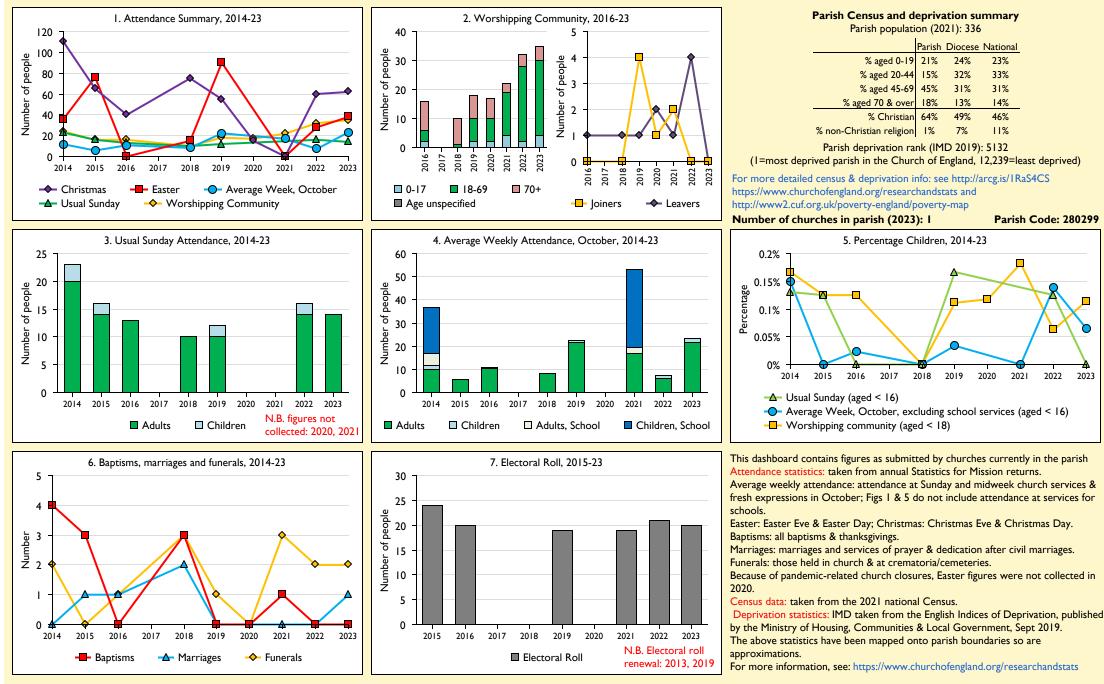

## SfM Dashboard for the Parish of Aldwincle: St Peter in the deanery of OUNDLE

Variations in attendance from year to year may be the result of changes in the number of churches that submitted returns, or changes in parish/benefice structure. Number of churches included in returns: 2014 1;2015 1;2016 1;2018 1;2019 1;2020 1;2021 1;2022 1;2023 1.