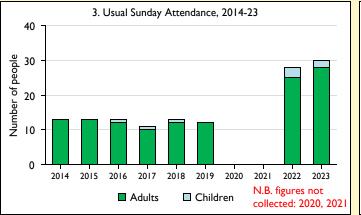

Average weekly attendance: attendance at Sunday and midweek church services & fresh expressions in October; Figs I & 5 do not include attendance at services for schools.

Easter: Easter Eve & Easter Day; Christmas: Christmas Eve & Christmas Day. Baptisms: all baptisms & thanksgivings.