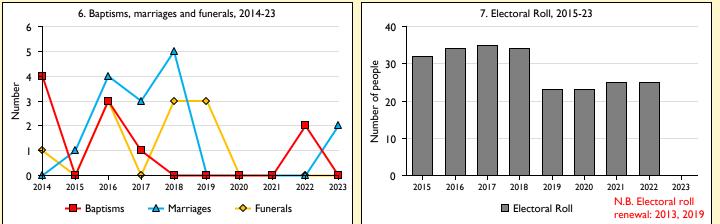

Average weekly attendance: attendance at Sunday and midweek church services & fresh expressions in October; Figs I & 5 do not include attendance at services for schools.

Easter: Easter Eve & Easter Day; Christmas: Christmas Eve & Christmas Day. Baptisms: all baptisms & thanksgivings.

Marriages: marriages and services of prayer & dedication after civil marriages. Funerals: those held in church & at crematoria/cemeteries.

Because of pandemic-related church closures, Easter figures were not collected in 2020.