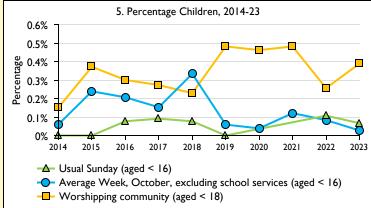

Average weekly attendance: attendance at Sunday and midweek church services & fresh expressions in October; Figs I & 5 do not include attendance at services for schools.

Easter: Easter Eve & Easter Day; Christmas: Christmas Eve & Christmas Day. Baptisms: all baptisms & thanksgivings.