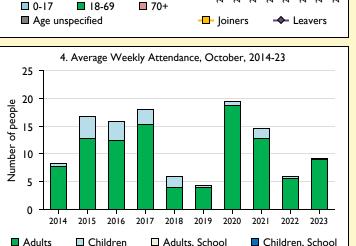

Average weekly attendance: attendance at Sunday and midweek church services & fresh expressions in October; Figs I & 5 do not include attendance at services for schools.

Easter: Easter Eve & Easter Day; Christmas: Christmas Eve & Christmas Day. Baptisms: all baptisms & thanksgivings.