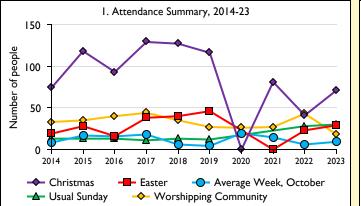

Average weekly attendance: attendance at Sunday and midweek church services & fresh expressions in October; Figs I & 5 do not include attendance at services for schools.

Easter: Easter Eve & Easter Day; Christmas: Christmas Eve & Christmas Day. Baptisms: all baptisms & thanksgivings.

Marriages: marriages and services of prayer & dedication after civil marriages. Funerals: those held in church & at crematoria/cemeteries.

Because of pandemic-related church closures, Easter figures were not collected in 2020.