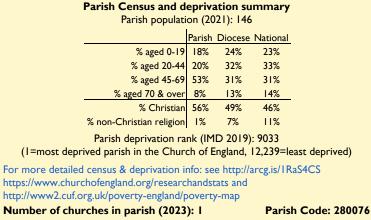

Census data: taken from the 2021 national Census.

Deprivation statistics: IMD taken from the English Indices of Deprivation, published by the Ministry of Housing, Communities & Local Government, Sept 2019. The above statistics have been mapped onto parish boundaries so are approximations.