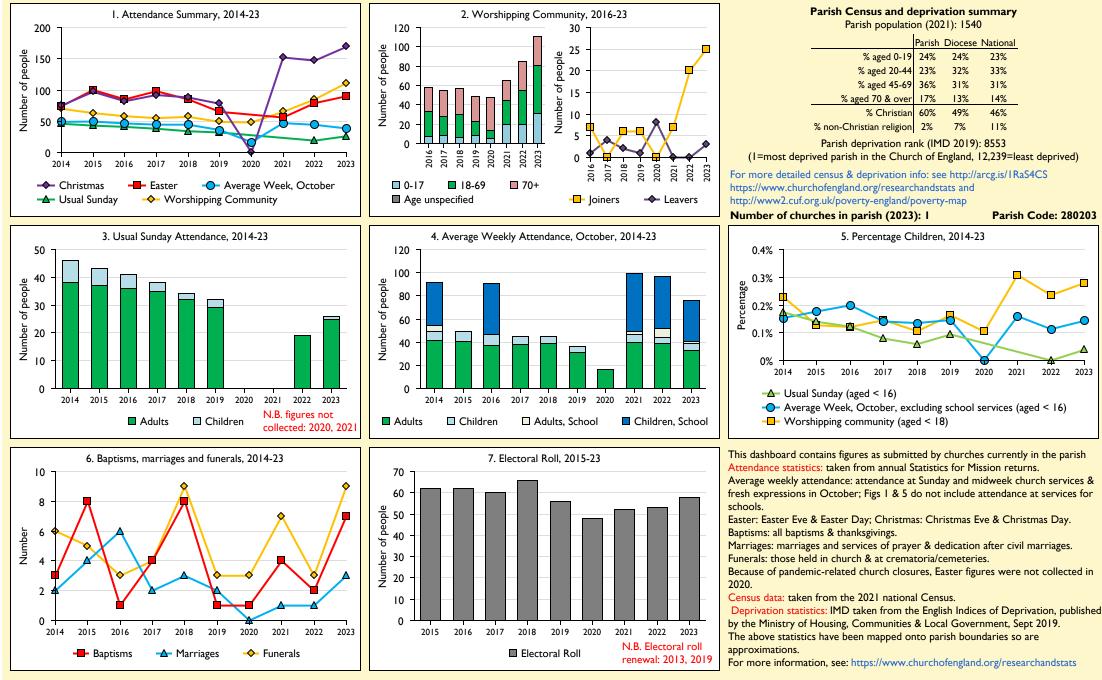

## SfM Dashboard for the Parish of Barnack with Ufford in the deanery of PETERBOROUGH

Variations in attendance from year to year may be the result of changes in the number of churches that submitted returns, or changes in parish/benefice structure. Number of churches included in returns: 2014 1;2015 1;2016 1;2017 1;2018 1;2019 1;2020 1;2021 1;2022 1;2023 1.