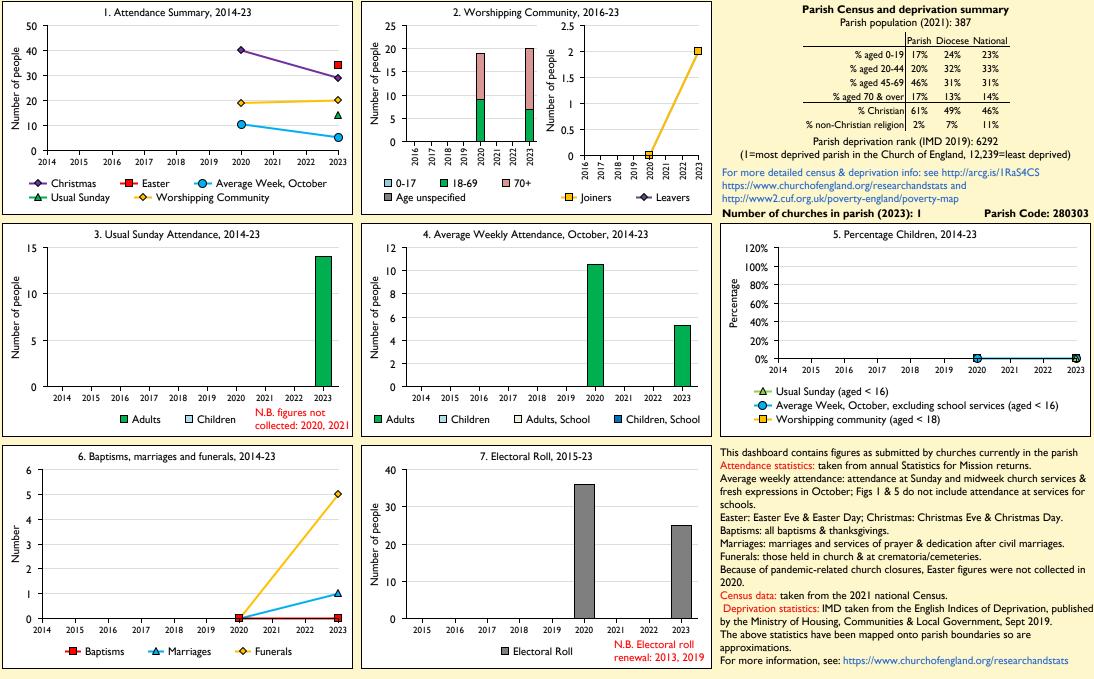

## SfM Dashboard for the Parish of Benefield: St Mary the Virgin in the deanery of OUNDLE

Variations in attendance from year to year may be the result of changes in the number of churches that submitted returns, or changes in parish/benefice structure. Number of churches included in returns: 2020 1;2023 1.