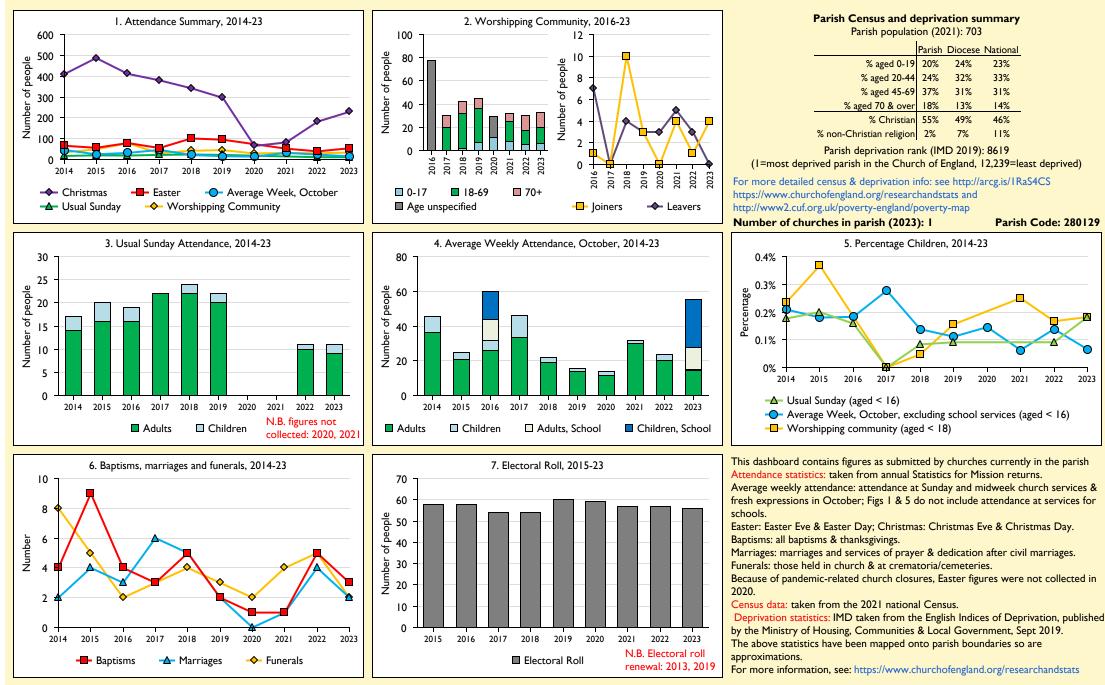

## SfM Dashboard for the Parish of Blakesley: St Mary in the deanery of TOWCESTER

Variations in attendance from year to year may be the result of changes in the number of churches that submitted returns, or changes in parish/benefice structure. Number of churches included in returns: 2014 1;2015 1;2016 1;2017 1;2018 1;2019 1;2020 1;2021 1;2022 1;2023 1.